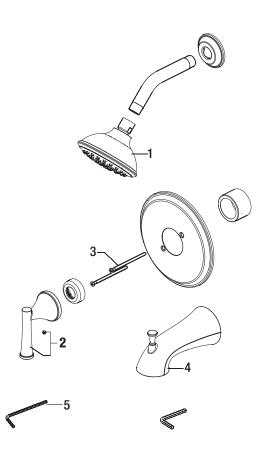

## **Model Numbers**

PF2830GCP Chrome
PF2830GZBN Brushed nickel
PF2830GORB Oil rubbed bronze

| No. | Item                   | Part Number  | Material Type |
|-----|------------------------|--------------|---------------|
| 1   | Shower Head            | PFSH309G*    | ABS           |
| 2   | Handle                 | 0BPF713237*  | Zinc alloy    |
| 3   | Screw                  | 0BPF50026*   | SUS           |
| 4   | Spout                  | PFTS35*      | Zinc alloy    |
| 5   | 2.5mm Hex Allen Wrench | 0BPF1RP70221 | Steel         |