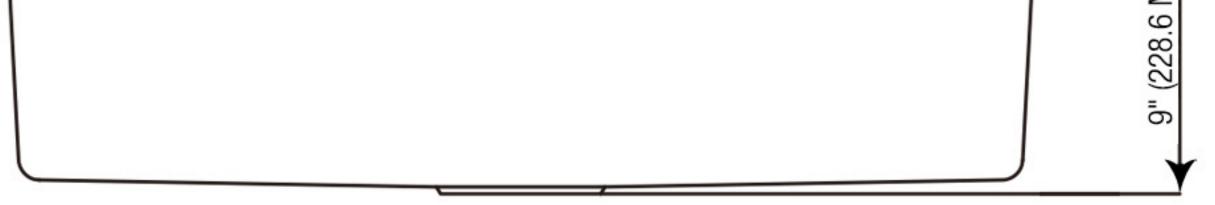

- Bowl depth: 9"
- Drain diameter: 3-1/2"
- Under spray coating and pads for sound deadening and insulation