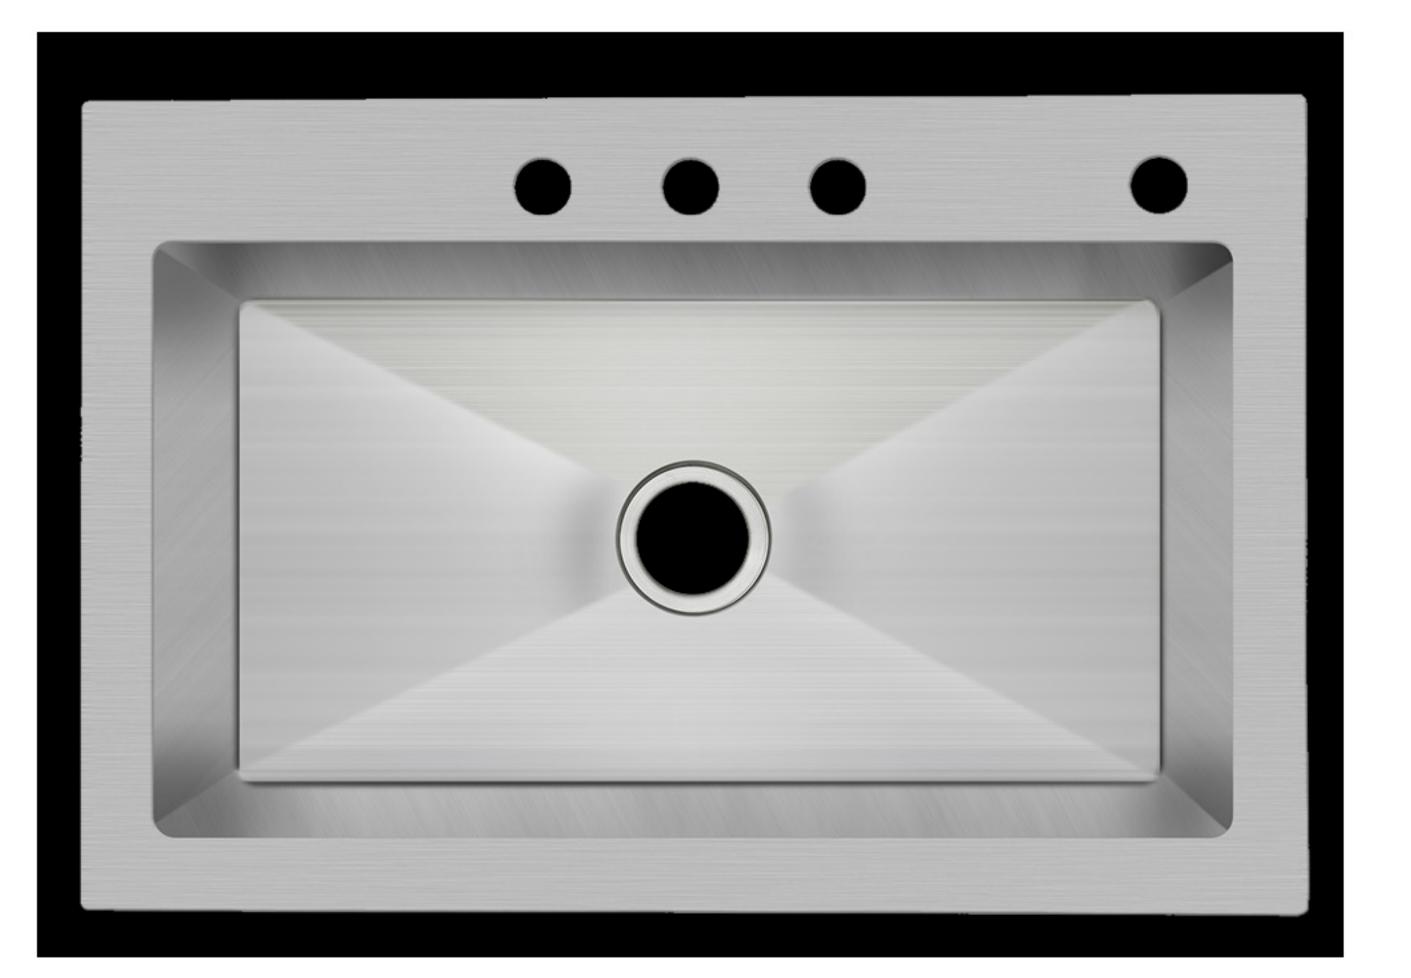

## Dual Mount Stainless Steel Sinks Sault Series

- 18 gauge stainless steel
- Dual Mount
- Available with 1, 3 or 4 faucet holes
- Sink clips included
- Overall size: 33" x 22"
- Bowl size: 28.7" x 16"

- Bowl depth: 9"
- Drain diameter: 3-1/2"
- Under spray coating and pads for sound deadening and insulation

### Model Numbers

**PFDM1B332294** 

PFDM1B332291 33" x 22" 1H 9.0 18GA 1B SS SINK 33" x 22" 3H 9.0 18GA 1B SS SINK PFDM1B332293 33" x 22" 4H 9.0 18GA 1B SS SINK PFDM1B332294