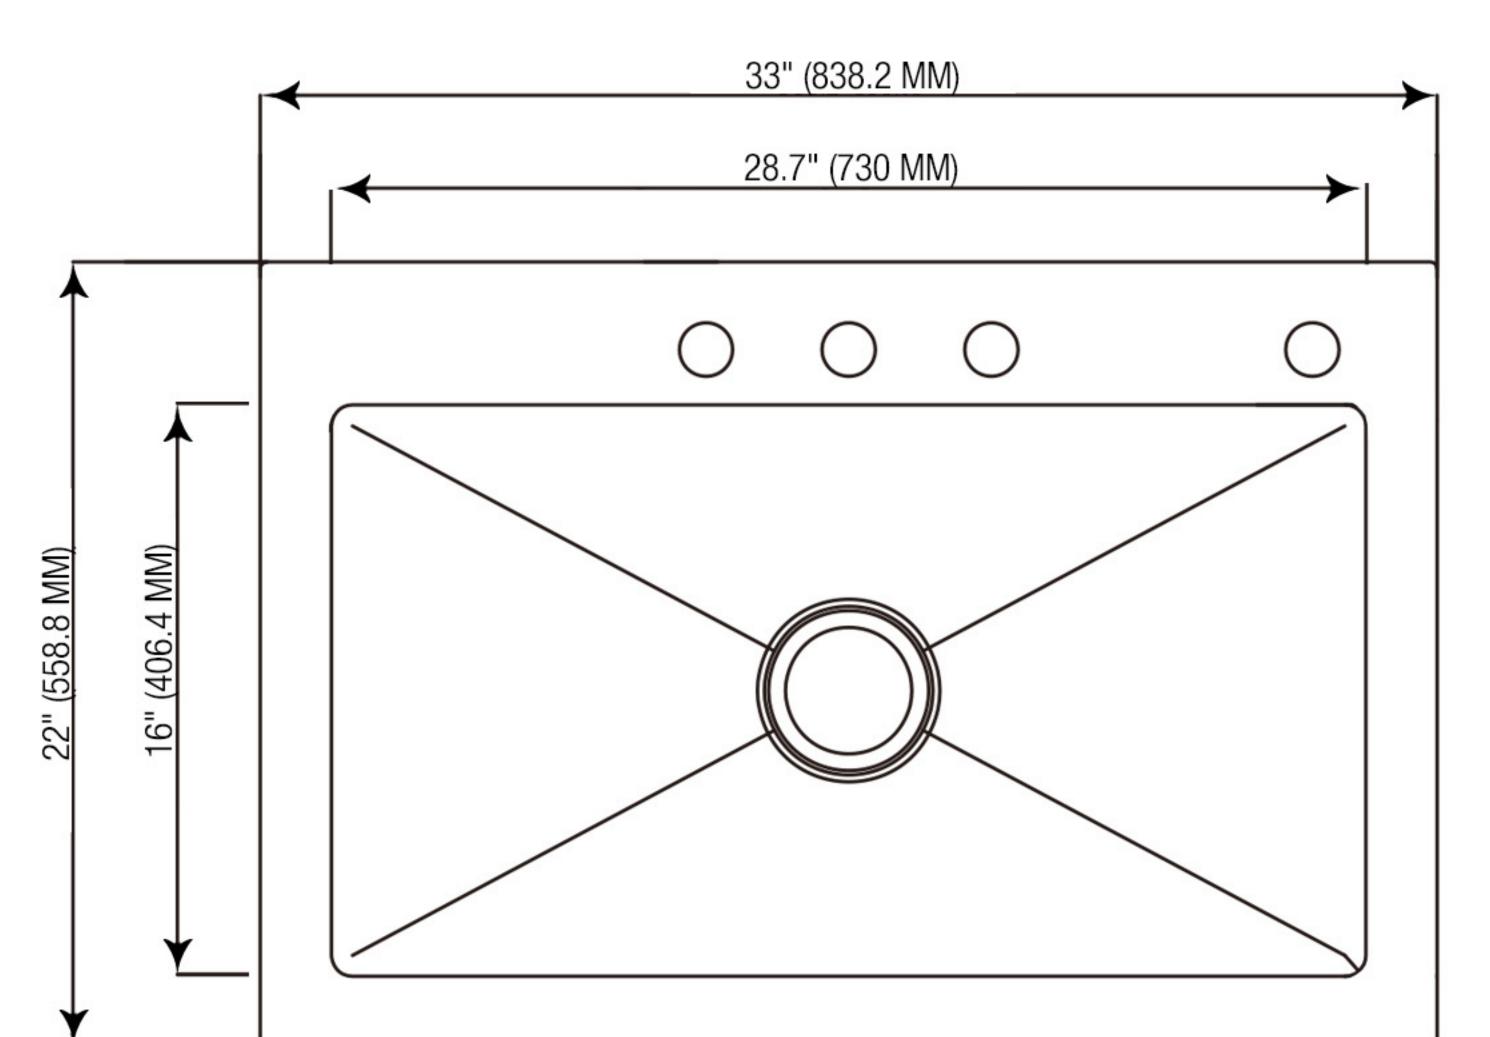

## Dual Mount Stainless Steel Sinks Sault Series

- 18 gauge stainless steel
- Dual Mount
- Available with 1, 3 or 4 faucet holes
- Sink clips included
- Overall size: 33" x 22"
- Bowl size: 28.7" x 16"

- Bowl depth: 9"
- Drain diameter: 3-1/2"
- Under spray coating and pads for sound deadening and insulation