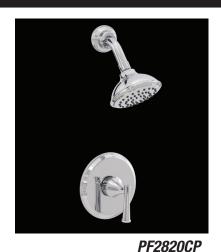

# PF2820

# Single Handle Shower Trim

## **Product Features**

- Flow rate: 2.0 gpm
- Metal lever handle
- Showerhead with easy clean rubber nozzles
- Brass shower arm & flange
- Extension Kit Available -ACF3001EXT
- Meets ANSI:A112.18.1M
- cUPC/IAPMO Listed

### Product Specifications

PF2820CPchromePF2820BNbrushed nickelPF28200RBoil rubbed bronze

To be used with PF3001 Pressure balanced series ACCUFIT

PROFLO showering accessories available

6 11/16"

[170.00mm]

This product comes complete with installation, operating, care and maintenance instructions This PROFLO faucet carries a limited lifetime warranty when installed in residential applications. The warranty is five years in commercial applications. This product meets ANSI: A112.18.1M.