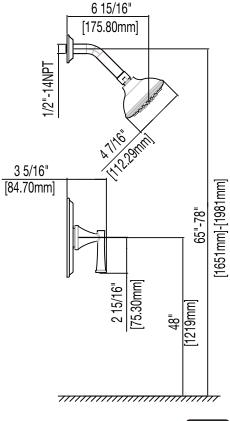

### Product Specifications

PF2820CPchromePF2820BNbrushed nickelPF28200RBoil rubbed bronze

To be used with PF3001 Pressure balanced series ACCUFIT

PROFLO showering accessories available

6 11/16"

[170.00mm]

This product comes complete with installation, operating, care and maintenance instructions This PROFLO faucet carries a limited lifetime warranty when installed in residential applications. The warranty is five years in commercial applications. This product meets ANSI: A112.18.1M.