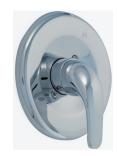

## PF7600S SHOWER HANDLE TRIM KIT

## **Model Numbers**

PF7600SCP PF7600SZBN

| NO. | ITEM                          | PART NUMBER  | MATERIAL TYPE |
|-----|-------------------------------|--------------|---------------|
| 1   | Metal handle                  | OBPF7654075* | Zinc          |
| 2   | Red/Blue cap                  | OBPF3655400  | ABS           |
| 3   | Escutcheon screw ( set of 2 ) | OBPF1654271* | S/S           |

PF7600SCP

<sup>\*</sup> Specify Finish