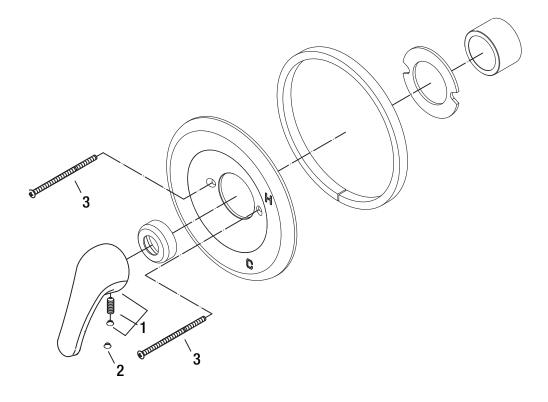

## PF7600S SHOWER HANDLE TRIM KIT

## **Model Numbers**

PF7600SCP PF7600SZBN

| NO. | ITEM                          | PART NUMBER  | MATERIAL TYPE |
|-----|-------------------------------|--------------|---------------|
| 1   | Metal handle                  | OBPF7654075* | Zinc          |
| 2   | Red/Blue cap                  | OBPF3655400  | ABS           |
| 3   | Escutcheon screw ( set of 2 ) | OBPF1654271* | S/S           |

PF7600SCP

<sup>\*</sup> Specify Finish