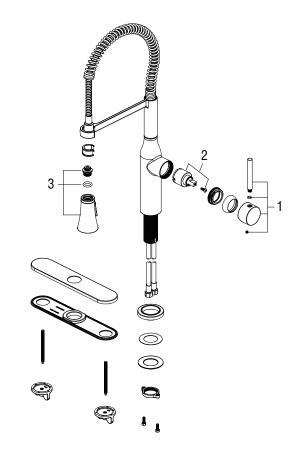

## \* Specify Finish

| No. | Item              | Part Number |
|-----|-------------------|-------------|
| 1   | Handle assembly   | 0BPF717126* |
| 2   | Cartridge & Screw | 0BPF220120  |
| 3   | Sprayhead         | 0BPF638340* |