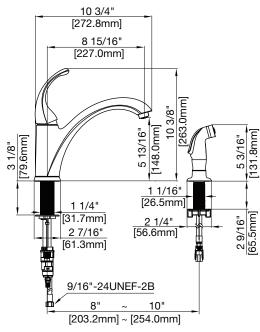

#### **Product Features**

- · Ceramic disc cartridge
- · Metal handle
- · With side sprayer
- 2-hole or 4-hole sink installation
- Max. flow rate: 1.8 GPM at 60 PSI
- · Deck plate included
- · ADA compliant
- Meets ANSI:A112.18.1M
- · cUPC/IAPMO listed
- · AB1953 certified

#### **Model Numbers**

PFXC1911CP chrome PFXC1911BN brushed nickel