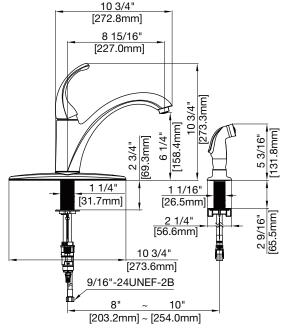

#### **Product Features**

- · Ceramic disc cartridge
- · Metal handle
- · With side sprayer
- 2-hole or 4-hole sink installation
- Max. flow rate: 1.8 GPM at 60 PSI
- · Deck plate included
- · ADA compliant
- Meets ANSI:A112.18.1M
- · cUPC/IAPMO listed
- · AB1953 certified

#### **Model Numbers**

PFXC1911CP chrome PFXC1911BN brushed nickel