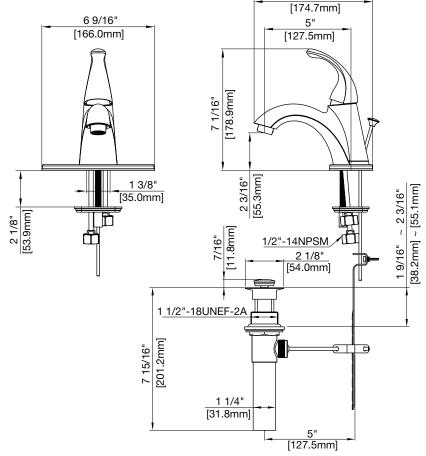

#### **Product Features**

- · Ceramic disc cartridge
- · Metal handle
- · With brass pop-up
- Single hole or 4" center installation with optional deck plate (included)
- · Brass construction
- Flow rate: 1.2 gpm at 60 psi
- · ADA compliant
- Meets ASME:A112.18.1
- cUPC/IAPMO listed
- Watersense certified
- AB1953 certified

6 7/8"

PFWSC6850CP