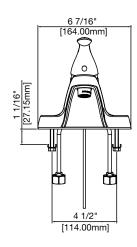

## PFWSC3006 series

# SINGLE HANDLE LAVATORY FAUCET



#### **Product Features**

- · Ceramic disc cartridge
- · Metal handle
- 3-hole 4" on-center installation
- Flow rate: 1.2 GPM at 60 PSI (PFWSC3006)
- Flow rate: 0.5 GPM at 60 PSI (PFWSC30065)
- Less Pop-up drain
- · ADA compliant
- cUPC/IAPMO listed
- WaterSense certified



PFWSC3006CP

#### **Model Numbers**

PFWSC3006CP chrome PFWSC30065CP chrome

## **Product Specifications**





#### Available Parts

PF3357061 Cartridge

### Warranty and Codes

This product comes complete with installation, operating, care and maintenance instructions. This PROFLO faucet carries a limited lifetime warranty when installed in residential applications. The warranty is five years in commercial applications. This product meets ANSI: A112.18.1M. \*Compliant with lead content requirements of California AB 1953.