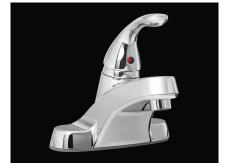

## PFWSC3006 series

# SINGLE HANDLE LAVATORY FAUCET



#### **Product Features**

- · Ceramic disc cartridge
- · Metal handle
- 3-hole 4" on-center installation
- Flow rate: 1.2 GPM at 60 PSI (PFWSC3006)
- Flow rate: 0.5 GPM at 60 PSI (PFWSC30065)
- Less Pop-up drain
- · ADA compliant
- cUPC/IAPMO listed
- WaterSense certified



PFWSC3006CP

#### **Model Numbers**

PFWSC3006CP chrome PFWSC30065CP chrome

## **Product Specifications**





#### Available Parts

PF3357061 Cartridge

### Warranty and Codes

This product comes complete with installation, operating, care and maintenance instructions. This PROFLO faucet carries a limited lifetime warranty when installed in residential applications. The warranty is five years in commercial applications. This product meets ANSI: A112.18.1M. \*Compliant with lead content requirements of California AB 1953.