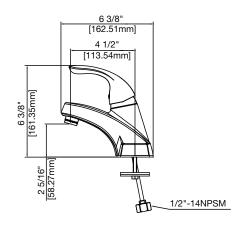

## PFWSC3006 series

# SINGLE HANDLE LAVATORY FAUCET



#### **Product Features**

- · Ceramic disc cartridge
- · Metal handle
- 3-hole 4" on-center installation
- Flow rate: 1.2 GPM at 60 PSI (PFWSC3006)
- Flow rate: 0.5 GPM at 60 PSI (PFWSC30065)
- Less Pop-up drain
- · ADA compliant
- cUPC/IAPMO listed
- WaterSense certified



PFWSC3006CP

#### **Model Numbers**

PFWSC3006CP chrome PFWSC30065CP chrome

## **Product Specifications**





#### Available Parts

PF3357061 Cartridge

### Warranty and Codes

This product comes complete with installation, operating, care and maintenance instructions. This PROFLO faucet carries a limited lifetime warranty when installed in residential applications. The warranty is five years in commercial applications. This product meets ANSI: A112.18.1M. \*Compliant with lead content requirements of California AB 1953.