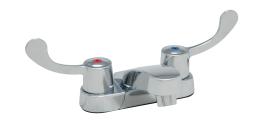

# PFWSC1340L Two Handle Lavatory Faucet

#### **Product Features**

- · Ceramic cartridges
- · Metal lever handles
- · Max. flow rate: 1.2 gpm (4.5 L/min) at 60 psi
- · Without pop up
- · EPA WaterSense approved
- · 100% factory pressure tested
- · cUPC/IAPMO listed
- · ADA Compliant

#### **Model Numbers**

PFWSC1340LCP Chrome

PFWSC1340LCP