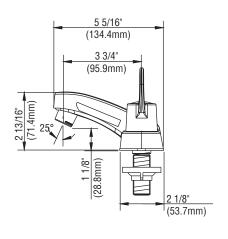

# **Specifications**

# PFWSC1340L Two Handle Lavatory Faucet



#### **Product Features**

- · Ceramic cartridges
- · Metal lever handles
- · Max. flow rate: 1.2 gpm (4.5 L/min) at 60 psi
- · Without pop up
- · EPA WaterSense approved
- · 100% factory pressure tested
- · cUPC/IAPMO listed
- · ADA Compliant

#### **Model Numbers**

PFWSC1340LCP Chrome



PFWSC1340LCP

### **Product Specifications**





## Warranty and Codes

This product comes complete with installation, operating, care and maintenance instructions. This PROFLO faucet carries a limited lifetime warranty when installed in residential applications. The warranty is five years in commercial applications.

Compliant with lead content requirements of California AB 1953 and Vermont S.152.









<sup>\*</sup>All measurements are nominal. Please verify before actual installation.