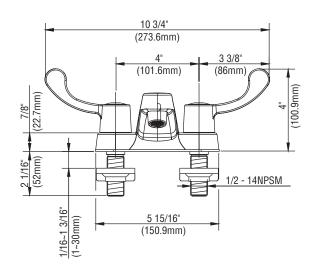

# **Specifications**

# PFWSC1340L Two Handle Lavatory Faucet



#### **Product Features**

- · Ceramic cartridges
- · Metal lever handles
- · Max. flow rate: 1.2 gpm (4.5 L/min) at 60 psi
- · Without pop up
- · EPA WaterSense approved
- · 100% factory pressure tested
- · cUPC/IAPMO listed
- · ADA Compliant

#### **Model Numbers**

PFWSC1340LCP Chrome



PFWSC1340LCP

### **Product Specifications**





## Warranty and Codes

This product comes complete with installation, operating, care and maintenance instructions. This PROFLO faucet carries a limited lifetime warranty when installed in residential applications. The warranty is five years in commercial applications.

Compliant with lead content requirements of California AB 1953 and Vermont S.152.









<sup>\*</sup>All measurements are nominal. Please verify before actual installation.