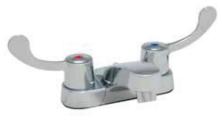

## *PFWSC13405L Two Handle Lavatory Faucet*

Chrome

Model Numbers

PFWSC13405LCP

| No. | Item                        | Part Number    | Material Type    |
|-----|-----------------------------|----------------|------------------|
| 1.1 | Metal Handle-Cold           | 0BPF7A069796C* | Metal, Plastic   |
| 1.2 | Metal Handle-Hot            | 0BPF7A069796H* | Metal, Plastic   |
| 2.1 | Ceramic Disc Cartridge-Cold | 0BPF2A507004N  | Plastic, Ceramic |
| 2.2 | Ceramic Disc Cartridge-Hot  | 0BPF2A507003N  | Plastic, Ceramic |
| 3   | Aerator                     | 0BPF5A500109N* | Metal, Plastic   |

\*specify finish

PFWSC13405LCP