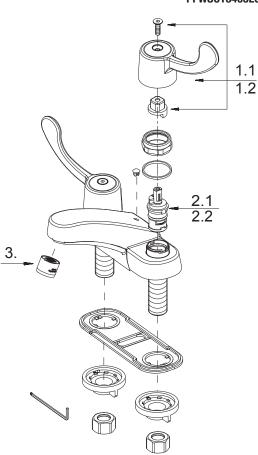

## Parts Breakdown

## *PFWSC13405L Two Handle Lavatory Faucet*

Chrome

Model Numbers

PFWSC13405LCP

| No. | Item                        | Part Number    | Material Type    |
|-----|-----------------------------|----------------|------------------|
| 1.1 | Metal Handle-Cold           | 0BPF7A069796C* | Metal, Plastic   |
| 1.2 | Metal Handle-Hot            | 0BPF7A069796H* | Metal, Plastic   |
| 2.1 | Ceramic Disc Cartridge-Cold | 0BPF2A507004N  | Plastic, Ceramic |
| 2.2 | Ceramic Disc Cartridge-Hot  | 0BPF2A507003N  | Plastic, Ceramic |
| 3   | Aerator                     | 0BPF5A500109N* | Metal, Plastic   |

\*specify finish

PFWSC13405LCP