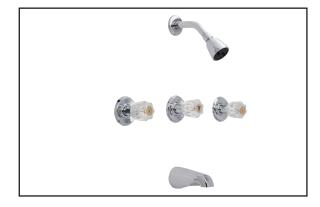

# Three Handle Tub & Shower Faucet

#### **Product Features**

- · Washerless cartridge
- · Acrylic round handle
- Single function showerhead
- Showerhead max. flow rate: 2.0 GPM
- · With SS shower arm & flange
- With slip fit tub spout
- Non pressure balancing
- IPS connections
- · With sweat adapter

#### **Model Numbers**

PF1033CP Polished chrome