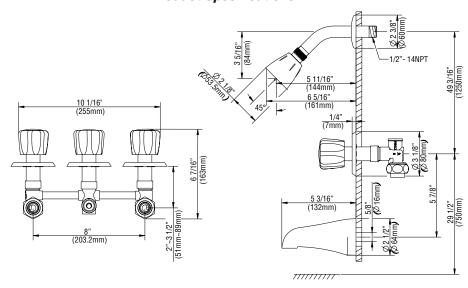

### **Product Specifications**

The warranty is five years in commercial applications.

\* All measurements are nominal. Please verify before actual installation.