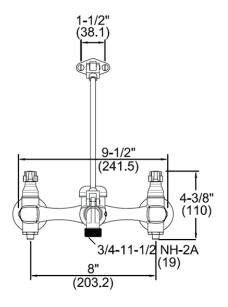

## PF1119 TWO HANDLE WALL MOUNT SERVICE SINK FAUCET

## **Product Features**

- · Vacuum breaker backflow prevention
- · Ceramic disc cartridges
- · Integral stops
- · 3/4" hose thread on spout
- · Solid brass waterways
- · Chrome plated
- · Approved for non-potable water applications

## **Codes and Certifications**

- · Certified to ASME A112.18.1 / CSA B125.1
- · cUPC/IAPMO listed
- · ADA compliant

| Flow Rates |        |
|------------|--------|
| Pressure   | GPM    |
| (PSI)      | GI IVI |
| 20         | 5      |
| 30         | 6      |
| 40         | 7      |
| 50         | 8      |
| 60         | 9      |
| 70         | 10     |
| 80         | 10.5   |