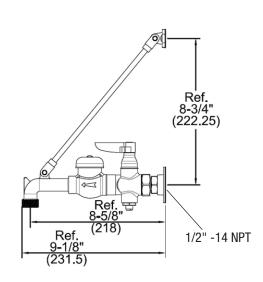

## PF1119 TWO HANDLE WALL MOUNT SERVICE SINK FAUCET

## **Product Features**

- · Vacuum breaker backflow prevention
- · Ceramic disc cartridges
- · Integral stops
- · 3/4" hose thread on spout
- · Solid brass waterways
- · Chrome plated
- · Approved for non-potable water applications

## **Optional Accessories**

Works with Speakman SEF-9200 Eyewash hose attachment