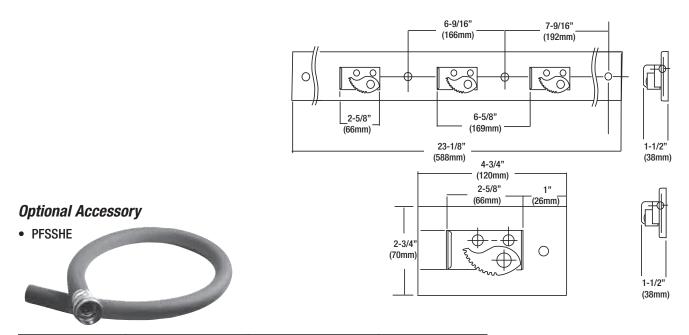

## Hose Bracket

## **Product Specifications**

- · Mop hanger for service sink
- Backplate: 18 gauge stainless steel with exposed surfaces in architectural satin finish.
- Holders: spring-actived rubber cams on plated steel retainers.
  Will hold a mop or broom handle with a diameter betweewn 5/8" and 1".

## **Product Numbers**

PF245 Three bracket hanger

PF296 Single hose bracket, for use with service sink hose PFSSHE

PF245

| I.D.         | 0.D.          | Max Water Pressure | Weight per Foot |
|--------------|---------------|--------------------|-----------------|
| 5/8" (16 mm) | 29/32" (23mm) | 300 PSI            | .22             |