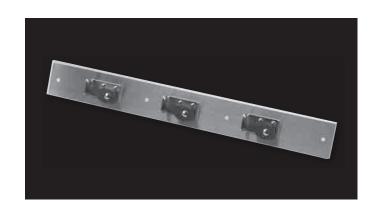

## Hose Bracket

## **Product Specifications**

- · Mop hanger for service sink
- Backplate: 18 gauge stainless steel with exposed surfaces in architectural satin finish.
- Holders: spring-actived rubber cams on plated steel retainers.
  Will hold a mop or broom handle with a diameter betweewn 5/8" and 1".

## **Product Numbers**

PF245 Three bracket hanger

PF296 Single hose bracket, for use with service sink hose PFSSHE

PF245

| I.D.         | 0.D.          | Max Water Pressure | Weight per Foot |
|--------------|---------------|--------------------|-----------------|
| 5/8" (16 mm) | 29/32" (23mm) | 300 PSI            | .22             |