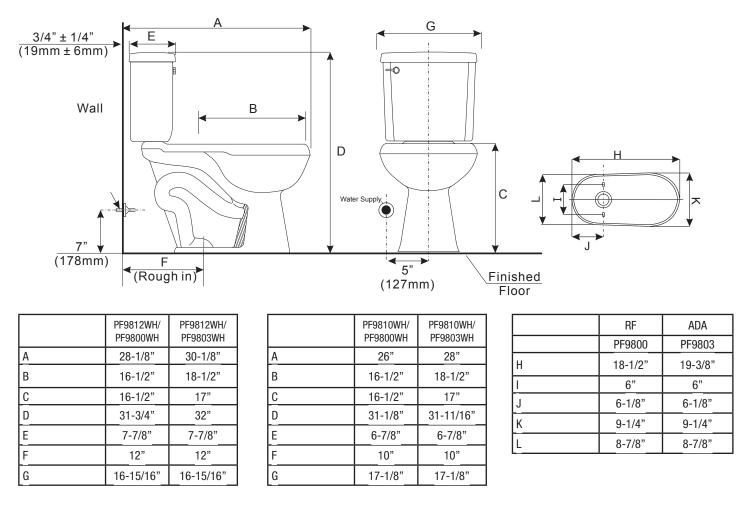

## *PF9800 Series Ultra High-Efficiency Two Piece Toilet*

### **Product Features**

- Gravity fed 0.8gpf UHET, Ultra High Efficiency Toilet
- Two-piece vitreous china
- 1-3/4" fully glazed trapway
- 7" x 5-1/2" water surface
- Anti-siphon fill valve
- Close coupled tank with cover
- Quick connect, 2 bolt tank to bowl installation
- Comes standard with a color matching trip lever
- 3" Flush valve

#### **Codes and Standards**

- IAPMO/UPC
- ASME A112.19.2
- CSA B45.1

- Sanitary bar on all bowls
- Seat and supply not included
- Available in 10" & 12" RI
- Available round front and ADA
  elongated
- EPA WaterSense Certified
- MaP Score: Round front 600g, Elongated 800g

PF9803WH/PF9312WH

| Model      | Model Description            |
|------------|------------------------------|
| *PF9800WH  | HET 0.8 GPF RF BOWL WHITE    |
| PF9803WH 占 | HET 0.8 GPF ADA BOWL WHITE   |
| PF9812WH   | 12 RI HET 0.8 GPF TANK WHITE |
| PF9810WH   | 10 RI HET 0.8 GPF TANK WHITE |