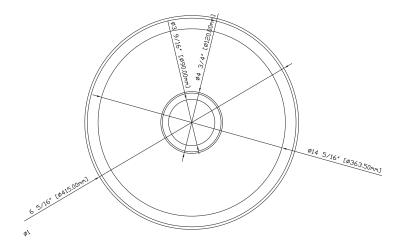

### **General Specifications**

- Overall Size: 16-5/16"
- Bowl Size: 14-5/16"
- Drain Diameter: 3-9/16"
- Bowl Depth: 7"

PFUC405A