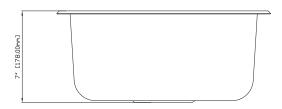

### **General Specifications**

- Overall Size: 16-5/16"
- Bowl Size: 14-5/16"
- Drain Diameter: 3-9/16"
- Bowl Depth: 7"

PFUC405A