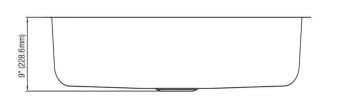

#### **Product Features**

- · 18 Gauge stainless steel
- $\cdot \text{ Undermount}$
- · Sink clips included
- · Overall size: 29-3/4" x 18"
- · Bowl size: 27-13/16" x 16"
- · Bowl depth: 9"
- · Drain diameter: 3-1/2"
- $\cdot$  Under spray coating and pads for sound deadening and insulation

#### **Model Numbers**

PFUC308A

29-3/4" x 18" 18GA 9" 1B SS Sink