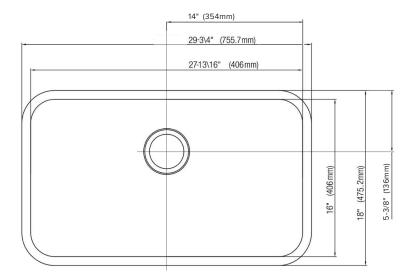

#### **Product Features**

- · 18 Gauge stainless steel
- $\cdot \text{ Undermount}$
- · Sink clips included
- · Overall size: 29-3/4" x 18"
- · Bowl size: 27-13/16" x 16"
- · Bowl depth: 9"
- · Drain diameter: 3-1/2"
- $\cdot$  Under spray coating and pads for sound deadening and insulation

#### **Model Numbers**

PFUC308A

29-3/4" x 18" 18GA 9" 1B SS Sink