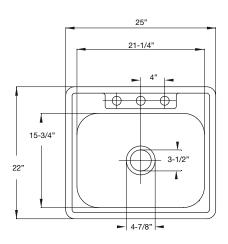

### **Product Features**

- Stainless steel single bowl sink
- Self-rimming
- Available with 3 or 4 faucet holes
- 20 gauge
- Overall size 25" X 22"
- Bowl size 21-1/4" X 15-1/2"

- · Sink clips includes
- Type 304 stainless steel
- Bowl depth: 8"
- Drain diameter: 3-1/2"
- Minimum cabinet size: 30"
- Under spray coating and pads for sound deadening and insulation

## **Product Specifications**

\* All measurements are nominal. Please verify before actual installation.