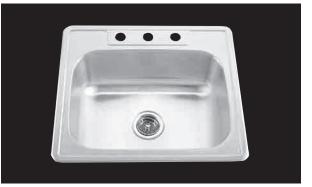

### **Product Features**

- Stainless steel single bowl sink
- Self-rimming
- Available with 3 or 4 faucet holes
- 20 gauge
- Overall size 25" X 22"
- Bowl size 21-1/4" X 15-1/2"

- · Sink clips includes
- Type 304 stainless steel
- Bowl depth: 8"
- Drain diameter: 3-1/2"
- Minimum cabinet size: 30"
- Under spray coating and pads for sound deadening and insulation

#### **Model Numbers**

 PFSR252283A
 25X22 3H 8.0 20 GA 1B SS SINK

 PFSR252284A
 25X22 4H 8.0 20 GA 1B SS SINK