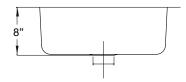

### **Product Features**

- Stainless steel single bowl sink
- Self-rimming
- Available with 3 or 4 faucet holes
- 20 gauge
- Overall size 25" X 22"
- Bowl size 21-1/4" X 15-1/2"

- · Sink clips includes
- Type 304 stainless steel
- Bowl depth: 8"
- Drain diameter: 3-1/2"
- Minimum cabinet size: 30"
- Under spray coating and pads for sound deadening and insulation

## **Product Specifications**

\* All measurements are nominal. Please verify before actual installation.