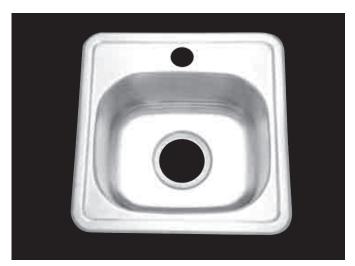

#### **Product Features**

- · 22 gauge stainless steel bar sink
- · Self-rimming
- Available with 1 or 2 faucet holes
- · Sink clips included
- Overall size 15" X 15"
- Bowl size 12-3/8"X 10-3/16"
- Type 304 stainless steel

- . Bowl depth: 6"
- Drain diameter: 3-1/2"
- Minimum cabinet size: 18"
- Under spray coating and pads for sound deadening and insulation
- ADA compliant when installed to ADA guidelines

PFSR151561A

#### **Model Numbers**

PFSR151561A 15" X 15" 1H 6.0 22 GA SS BAR SINK PFSR151562A 15" X 15" 2H 6.0 22 GA SS BAR SINK