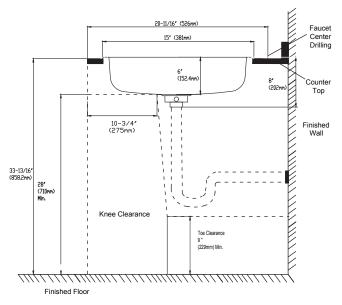

- . Bowl depth: 6"
- Drain diameter: 3-1/2"
- Minimum cabinet size: 18"
- Under spray coating and pads for sound deadening and insulation
- ADA compliant when installed to ADA guidelines

PFSR151561A