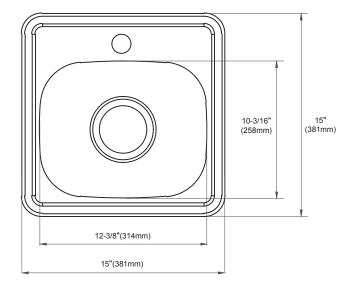

#### **Product Features**

- · 22 gauge stainless steel bar sink
- · Self-rimming
- Available with 1 or 2 faucet holes
- · Sink clips included
- Overall size 15" X 15"
- Bowl size 12-3/8"X 10-3/16"
- Type 304 stainless steel

- . Bowl depth: 6"
- Drain diameter: 3-1/2"
- Minimum cabinet size: 18"
- Under spray coating and pads for sound deadening and insulation
- ADA compliant when installed to ADA guidelines

PFSR151561A