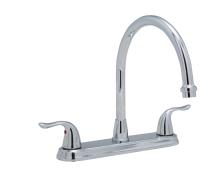

# PFXC6880LS Two Handle Kitchen Faucet

#### **Product Features**

- · Stainless disc cartridges
- · Metal lever handle
- · 3 hole installation
- · 100% factory pressure tested
- · Max. flow rate: 1.75 gpm (6.6 L/min) at 60 psi
- · Max deck thickness: 7/8"
- · cUPC/IAPMO listed
- · ADA compliant

#### PFXC6880LSCP

#### **Model Numbers**

PFXC6880LSCP Chrome

PFXC6880LSZBN PVD brushed nickel