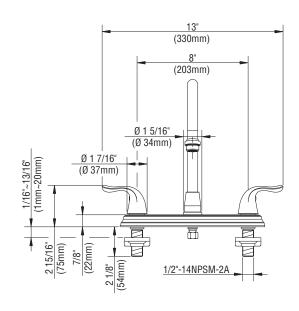

### **Product Specifications**

Compliant with lead content requirements of California AB 1953 and Vermont S.152.

<sup>\*</sup>All measurements are nominal. Please verify before actual installation.