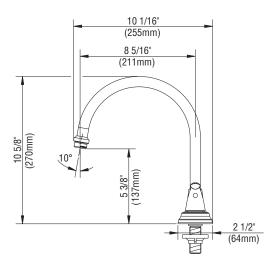

### **Product Specifications**

Compliant with lead content requirements of California AB 1953 and Vermont S.152.

<sup>\*</sup>All measurements are nominal. Please verify before actual installation.