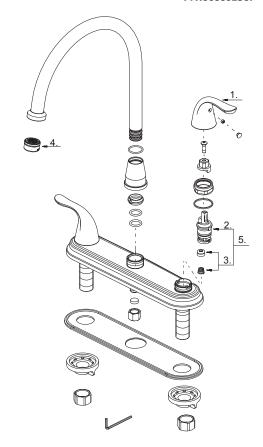

## **Model Numbers**

PFXC6880LSCP Chrome

PFXC6880LSZBN PVD Brushed nickel

| No. | Item                  | Part Number    | Material Type   |
|-----|-----------------------|----------------|-----------------|
| 1   | Metal Handle Assembly | OBPF7A069115*  | Metal, Rubber   |
| 2   | Washerless Cartridge  | OBPF2A507043N  | Metal, Plastic  |
| 3   | Spring& Seat Set      | OBPF2A663002   | Metal, Rubber   |
| 4   | Aerator               | OBPF5A500196N* | Plastic, Rubber |
| 5   | Cartridge Assembly    | OBPF2A663003N  | Metal, Plastic  |

<sup>\*</sup>specify finish

PFXC6880LSCP