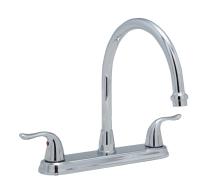

## PFXC6880LS Two Handle Kitchen Faucet

## **Model Numbers**

PFXC6880LSCP Chrome

PFXC6880LSZBN PVD Brushed nickel

| No. | Item                  | Part Number    | Material Type   |
|-----|-----------------------|----------------|-----------------|
| 1   | Metal Handle Assembly | OBPF7A069115*  | Metal, Rubber   |
| 2   | Washerless Cartridge  | OBPF2A507043N  | Metal, Plastic  |
| 3   | Spring& Seat Set      | OBPF2A663002   | Metal, Rubber   |
| 4   | Aerator               | OBPF5A500196N* | Plastic, Rubber |
| 5   | Cartridge Assembly    | OBPF2A663003N  | Metal, Plastic  |