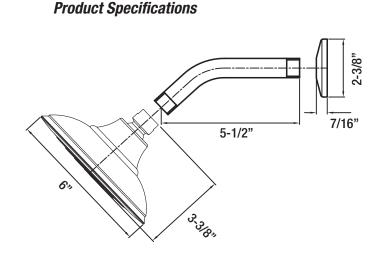

# Н С 6-3/4"

Warranty and Codes

This product meets ASME: A112.18.1.

This product comes complete with installation, operating, care and maintenance instructions. This PROFLO faucet carries a limited lifetime warranty when installed in residential applications. The warranty is five years in commercial applications.