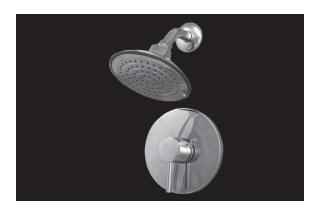

#### **Product Features**

- Metal lever handle
- · Brass shower arm and flange
- · Single function showerhead with easy-clean rubber nozzles
- 100% factory pressure tested
- 1.75 gpm flow showerhead
- cUPC/IAPMO Listed
- ADA Compliant
- WaterSense Certified
- Use with ACCUFIT PF3001 series valve

#### Model Numbers

| PF8820CP | polished chrome finish |
|----------|------------------------|
| PF8820BN | brushed nickel finish  |

**PF8820CP** 