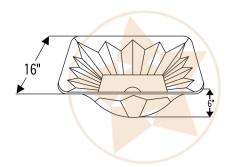

#### COPPER SINK DETAILS (Model# VS16FDB)

- \* Description: Square Feathered Vessel Hammered Copper Sink
- \* Outer Dimensions: 16" x 16" x 6"
- \* Inner Dimensions: 16" x 16" x 6"
- \* Drain Opening Size: 1.5"
- \* Codes/Standards: IAPMO / cUPC Listed