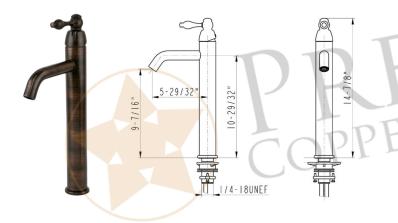

#### FAUCET DETAILS (Model# B-VF010RB)

- \* Description: Single Handle Bathroom Vessel Faucet
- \* Color: Oil Rubbed Bronze
- \* Material: Solid Brass Construction
- \* Ceramic Disc Cartridges
- \* Height: 14.88"
- \* Codes/Standards: ASME A112.18.1/CSA B125.1, NSF/ANSI 61, California Lead Plumbing Law, ADA Compliant