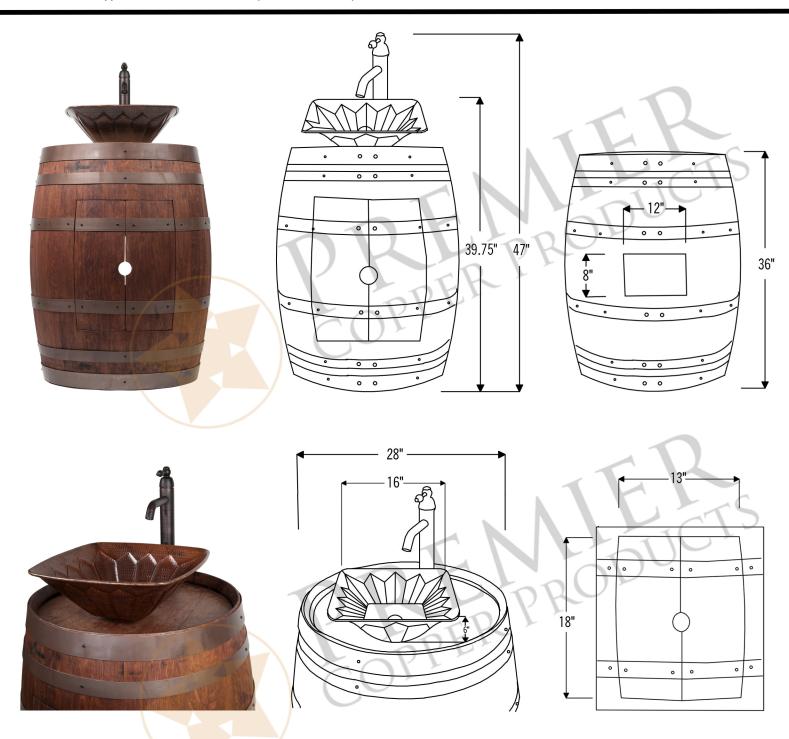

# MODEL NUMBER: WBV\_SF15W

DESCRIPTION: Wine Barrel Vanity Package with Whiskey Finish

## PACKAGE INCLUDES THE FOLLOWING ITEMS:

- \* Wine Barrel Vanity / Whiskey Finish
- \* Square Feathered Vessel Hammered Copper Sink / ORB Finish (Model # VS16FDB)
- \* Single Handle Bathroom Vessel Faucet / ORB Finish (Model # B-VF010RB)
- \* 1.5" Non Overflow Teardrop Grid Drain / ORB Finish (Model# D-2070RB)
- \* Copper Sink Wax (Model# W900-WAX)
- \* Neutral Cure Copper Sink Installation Silicone (Model# C900-ORB)

# MODEL NUMBER: WBV\_SF15C

DESCRIPTION: Wine Barrel Vanity Package with Cabernet Finish

#### PACKAGE INCLUDES THE FOLLOWING ITEMS:

- \* Wine Barrel Vanity / Cabernet Finish
- \* Square Feathered Vessel Hammered Copper Sink / ORB Finish (Model # VS16FDB)
- \* Single Handle Bathroom Vessel Faucet / ORB Finish (Model # B-VF010RB)
- \* 1.5" Non Overflow Teardrop Grid Drain / ORB Finish (Model# D-2070RB)
- \* Copper Sink Wax (Model# W900-WAX)
- \* Neutral Cure Copper Sink Installation Silicone (Model# C900-ORB)

#### COPPER SINK DETAILS (Model# VS16FDB)

- \* Description: Square Feathered Vessel Hammered Copper Sink
- \* Outer Dimensions: 16" x 16" x 6"
- \* Inner Dimensions: 16" x 16" x 6"
- \* Drain Opening Size: 1.5"
- \* Codes/Standards: IAPMO / cUPC Listed