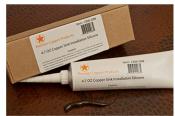

### SILICONE DETAILS (Model# C900-ORB)

- \* Description: Neutral Cure Copper Sink Installation Silicone
- \* Color: Oil Rubbed Bronze
- \* Size: 4.7oz