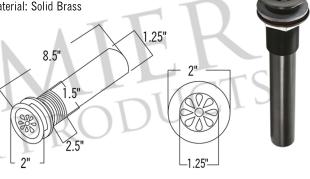

## DRAIN DETAILS (Model# D-2070RB)

- \* Description: 1.5" Non-Overflow Grid Bathroom Sink Drain
- \* Design: Teardrop Grid
- \* Upper Flange Dimension: 2"
- \* Material: Solid Brass