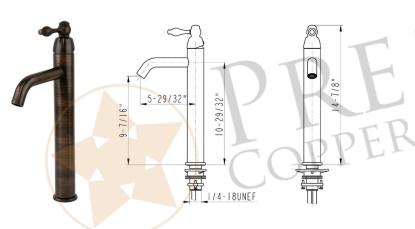

### FAUCET DETAILS (Model# B-VF010RB)

- \* Description: Single Handle Bathroom Vessel Faucet
- \* Color: Oil Rubbed Bronze
- \* Material: Solid Brass Construction
- \* Ceramic Disc Cartridges
- \* Height: 14.88"

14.5"

\* Codes/Standards: ASME A112.18.1/CSA B125.1, NSF/ANSI 61, California Lead Plumbing Law, ADA Compliant