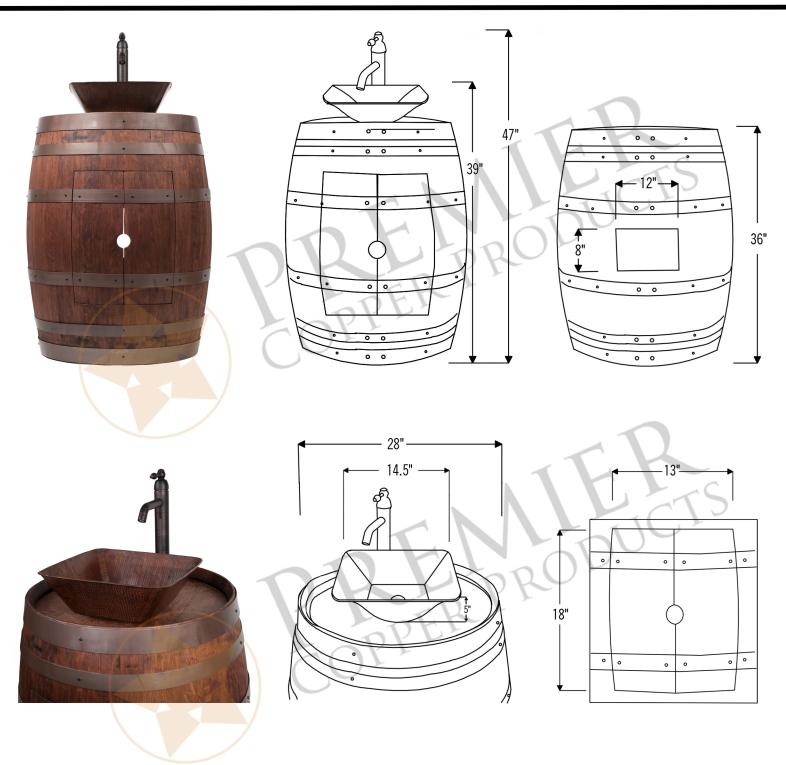

## MODEL NUMBER: WBV\_SF13W

DESCRIPTION: Wine Barrel Vanity Package with Whiskey Finish

#### PACKAGE INCLUDES THE FOLLOWING ITEMS:

- \* Wine Barrel Vanity / Whiskey Finish
- \* Square Vessel Hammered Copper Sink / ORB Finish (Model # VSQ14BDB)
- \* Single Handle Bathroom Vessel Faucet / ORB Finish (Model # B-VF010RB)
- \* 1.5" Non Overflow Teardrop Grid Drain / ORB Finish (Model# D-2070RB)
- \* Copper Sink Wax (Model# W900-WAX)
- \* Neutral Cure Copper Sink Installation Silicone (Model# C900-ORB)

#### COPPER SINK DETAILS (Model# VSQ14BDB)

- \* Description: Square Vessel Hammered Copper Sink
- \* Outer Dimensions: 14.5" x 14.5" x 5"
- \* Inner Dimensions: 14.5" x 14.5" x 5"
- \* Drain Opening Size: 1.5"
- \* Codes/Standards: IAPMO / cUPC Listed