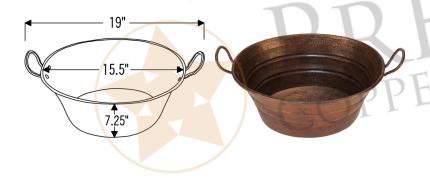

#### COPPER SINK DETAILS (Model# VOB16DB)

- \* Description: Oval Bucket Vessel Hammered Copper Sink with Handles
- \* Outer Dimensions: 19" x 12.5" x 7.25"
- \* Inner Dimensions: 15.5" x 12" x 7.25"
- \* Rim: Wire Rim
- \* Drain Opening Size: 1.5"
- \* Codes/Standards: IAPMO / cUPC Listed