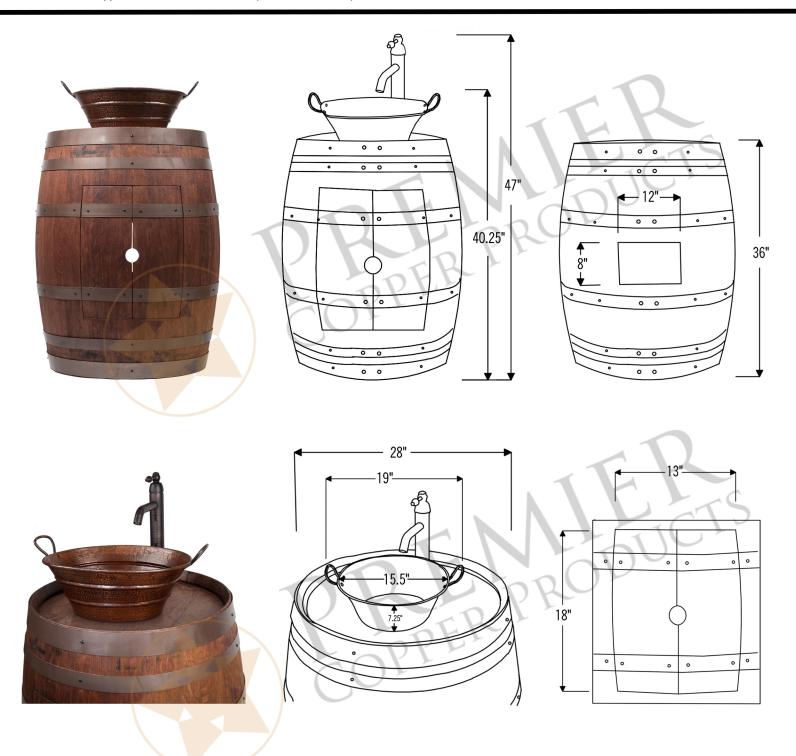

# MODEL NUMBER: WBV\_SF07W

DESCRIPTION: Wine Barrel Vanity Package with Whiskey Finish

### PACKAGE INCLUDES THE FOLLOWING ITEMS:

- \* Wine Barrel Vanity / Whiskey Finish
- \* Oval Bucket Vessel Hammered Copper Sink / ORB Finish (Model # VOB16DB)
- \* Single Handle Bathroom Vessel Faucet / ORB Finish (Model # B-VF010RB)
- \* 1.5" Non Overflow Teardrop Grid Drain / ORB Finish (Model# D-2070RB)
- \* Copper Sink Wax (Model# W900-WAX)
- \* Neutral Cure Copper Sink Installation Silicone (Model# C900-ORB)

#### COPPER SINK DETAILS (Model# VOB16DB)

- \* Description: Oval Bucket Vessel Hammered Copper Sink with Handles
- \* Outer Dimensions: 19" x 12.5" x 7.25"
- \* Inner Dimensions: 15.5" x 12" x 7.25"
- \* Rim: Wire Rim
- \* Drain Opening Size: 1.5"
- \* Codes/Standards: IAPMO / cUPC Listed

#### FAUCET DETAILS (Model# B-VF010RB)

- \* Description: Single Handle Bathroom Vessel Faucet
- \* Color: Oil Rubbed Bronze
- \* Material: Solid Brass Construction
- \* Ceramic Disc Cartridges
- \* Height: 14.88"
- \* Codes/Standards: ASME A112.18.1/CSA B125.1, NSF/ANSI 61, California Lead Plumbing Law, ADA Compliant