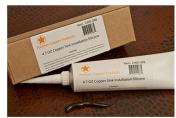

## SILICONE DETAILS (Model# C900-ORB)

- \* Description: Neutral Cure Copper Sink Installation Silicone
- \* Color: Oil Rubbed Bronze
- \* Size: 4.7oz