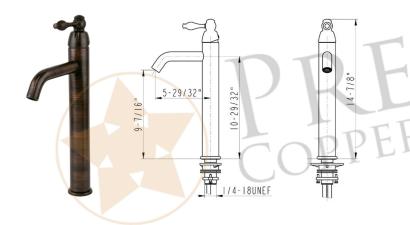

#### FAUCET DETAILS (Model# B-VF010RB)

- \* Description: Single Handle Bathroom Vessel Faucet
- \* Color: Oil Rubbed Bronze
- \* Material: Solid Brass Construction
- \* Ceramic Disc Cartridges
- \* Height: 14.88"
- \* Codes/Standards: ASME A112.18.1/CSA B125.1, NSF/ANSI 61, California Lead Plumbing Law, ADA Compliant