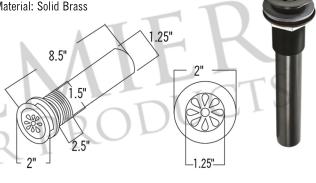

#### DRAIN DETAILS (Model# D-2070RB)

- \* Description: 1.5" Non-Overflow Grid Bathroom Sink Drain
- \* Design: Teardrop Grid
- \* Upper Flange Dimension: 2"
- \* Material: Solid Brass