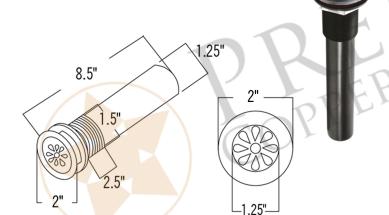

#### DRAIN DETAILS (Model# D-2070RB)

- \* Description: 1.5" Non-Overflow Grid Bathroom Sink Drain
- \* Design: Teardrop Grid
- \* Upper Flange Dimension: 2"

\* Material: Solid Brass