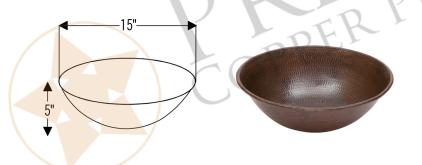

## COPPER SINK DETAILS (Model# VR15WDB)

- \* Description: Medium Round Wired Rimmed Vessel Hammered Copper Sink
- \* Outer Dimensions: 15" x 5"
- \* Inner Dimensions: 15" x 5"
- \* Drain Opening Size: 1.5"
- \* Rim: Wire
- \* Codes/Standards: IAPMO / cUPC Listed