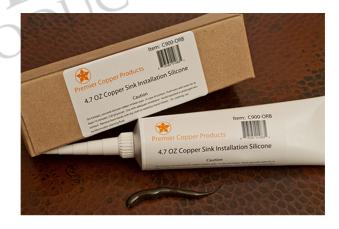

#### SILICONE DETAILS (Model# C900-ORB)

- \* Description: Neutral Cure Copper Sink Installation Silicone
- \* Color: Oil Rubbed Bronze
- \* Size: 4.7oz