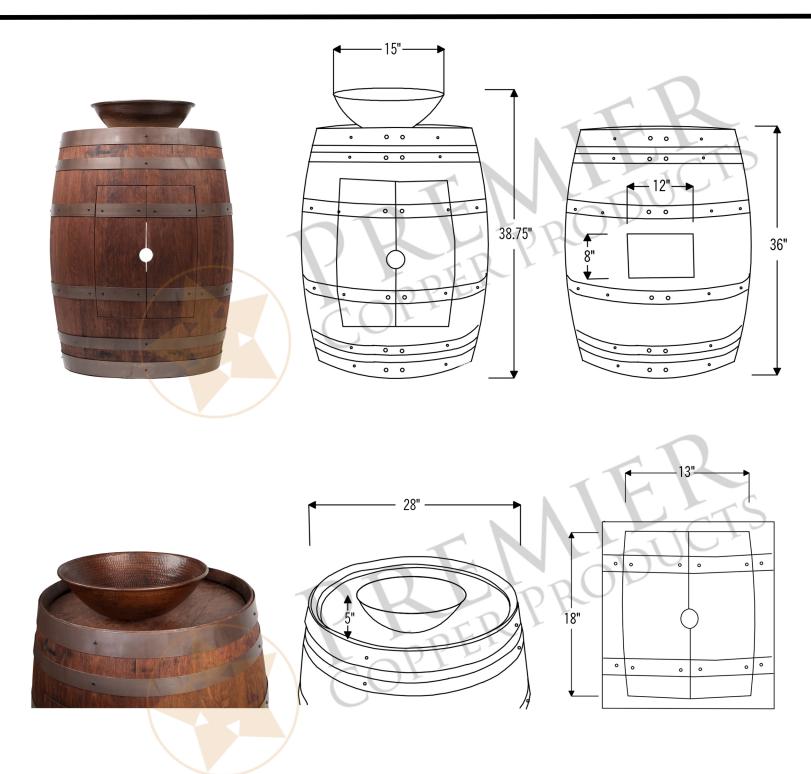

# MODEL NUMBER: WBV\_S10W

DESCRIPTION: Wine Barrel Vanity Package with Whiskey Finish

# MODEL NUMBER: WBV S10W

DESCRIPTION: Wine Barrel Vanity Package with Whiskey Finish

#### PACKAGE INCLUDES THE FOLLOWING ITEMS:

- \* Wine Barrel Vanity / Whiskey Finish
- \* Medium Round Wired Rimmed Vessel Hammered Copper Sink / ORB Finish (Model # VR15WDB)
- \* 1.5" Non Overflow Teardrop Grid Drain / ORB Finish (Model# D-2070RB)
- \* Copper Sink Wax (Model# W900-WAX)
- \* Neutral Cure Copper Sink Installation Silicone (Model# C900-ORB)

## COPPER SINK DETAILS (Model# VR15WDB)

- \* Description: Medium Round Wired Rimmed Vessel Hammered Copper Sink
- \* Outer Dimensions: 15" x 5"
- \* Inner Dimensions: 15" x 5"
- \* Drain Opening Size: 1.5"
- \* Rim: Wire
- \* Codes/Standards: IAPMO / cUPC Listed