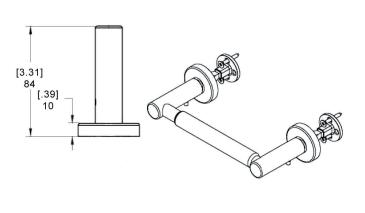

### HARDWARE INCLUDED

- ALUMINUM TOILET PAPER ROLLER 1
- ALUMINUM WALL MOUNTING BRACKETS 2
- ZINC DIE-CAST POSTS AND FLANGES 2
- STAINLESS STEEL MOUNTING HARDWARE AND WALL ANCHORS INCLUDED

## **INSTALLATION:**

Attach mounting bracket to wall with mounting screws. Slide flange and post over bracket and tighten set screw. Our mounting brackets are designed with horizontal and vertical adjustability to insure a proper level fit.

#### WOOD BLOCKING IS THE PREFERRED METHOD OF INSTALLATION

Limited Warranty: