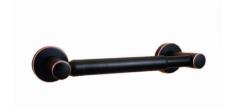

# 2000 ANELLO COLLECTION TOILET PAPER HOLDER





PART NUMBERS

2008-PC-T

2008-BN-T

2008-ORB-T

FINISH

POLISHED CHROME

BRUSHED NICKEL

OIL RUBBED BRONZE

## MODERN TRADITIONAL TOILET PAPER HOLDER

- TRADITIONAL BUT MODERN STYLING
- SUPERIOR STRONG MOUNTING SYSTEM
- FOUR SCREWS INCLUDED FOR A STRONG SECURE INSTALLATION

### HARDWARE INCLUDED

- ALUMINUM TOILET PAPER ROLLER 1
- ALUMINUM WALL MOUNTING BRACKETS 2
- ZINC DIE-CAST POSTS AND FLANGES 2
- STAINLESS STEEL MOUNTING HARDWARE AND WALL ANCHORS INCLUDED

# **WALL MOUNTED**









## **INSTALLATION:**

Attach mounting bracket to wall with mounting screws. Slide flange and post over bracket and tighten set screw. Our mounting brackets are designed with horizontal and vertical adjustability to insure a proper level fit.

#### WOOD BLOCKING IS THE PREFERRED METHOD OF INSTALLATION

Limited Warranty: