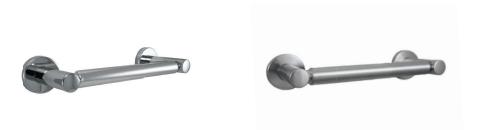

# 2000 ANELLO COLLECTION TOILET PAPER HOLDER

PART NUMBERS

2008-PC-T

2008-BN-T

2008-ORB-T

FINISH

POLISHED CHROME

BRUSHED NICKEL

## MODERN TRADITIONAL TOILET PAPER HOLDER

- TRADITIONAL BUT MODERN STYLING
- SUPERIOR STRONG MOUNTING SYSTEM
- FOUR SCREWS INCLUDED FOR A STRONG SECURE INSTALLATION