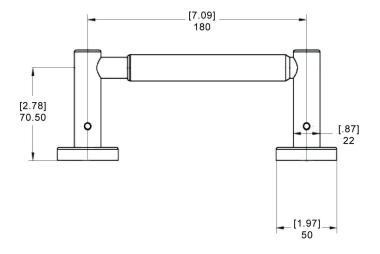

### HARDWARE INCLUDED

- ALUMINUM TOILET PAPER ROLLER 1
- ALUMINUM WALL MOUNTING BRACKETS 2
- ZINC DIE-CAST POSTS AND FLANGES 2
- STAINLESS STEEL MOUNTING HARDWARE AND WALL ANCHORS INCLUDED

## **INSTALLATION:**

Attach mounting bracket to wall with mounting screws. Slide flange and post over bracket and tighten set screw. Our mounting brackets are designed with horizontal and vertical adjustability to insure a proper level fit.