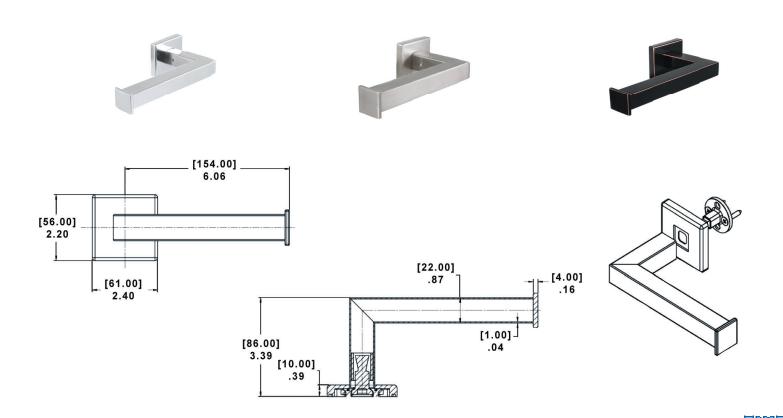

# **1000 PRIMO COLLECTION MITERED TOILET PAPER HOLDERS**

PART NUMBERS 1008-PC-MV-E

1008-BN-MV-E

1008-ORB-MV-E

**FINISH** 

Polished Chrome

**Brushed Nickel** 

Oil Rubbed Bronze

# **304 STAINLESS STEEL**

304 STAINLESS STEEL BAR

WELDED MITERED CORNERS

TWO SCREWS INCLUDED FOR A STRONG SECURE INSTALLATION

SUPERIOR STRONG MOUNTING SYSTEM

# HARDWARE INCLUDED

- 304 STAINLESS STEEL TOILET PAPER ROLLER AND POST 1
- ALUMINUM WALL MOUNTING BRACKET 1
- ZINC DIE-CAST FLANGE 1
- STAINLESS STEEL MOUNTING HARDWARE AND WALL ANCHORS INCLUDED

# **INSTALLATION:**

Attach mounting bracket to wall with mounting screws. Slide flange and post over bracket and tighten set screw. Our mounting brackets are designed with horizontal and vertical adjustability to insure a proper level fit.