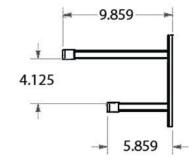

# 1012-24BP PREFERRED TOWEL SHELF WITH 1 BAR

## **MODERN TOWEL SHELF**

NO ASSEMBLY IS REQUIRED THE TOWEL SHELF COMES COMPLETELY

PART NUMBERS FINISH

1012-24BP BRIGHT POLISHED

1012-24BN BRUSHED NICKEL