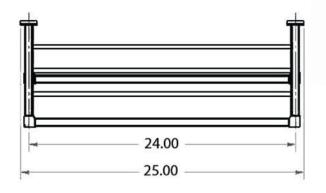

# 1012-24BP PREFERRED TOWEL SHELF WITH 1 BAR

## **MODERN TOWEL SHELF**

NO ASSEMBLY IS REQUIRED THE TOWEL SHELF COMES COMPLETELY

PART NUMBERS FINISH

1012-24BP BRIGHT POLISHED

1012-24BN BRUSHED NICKEL