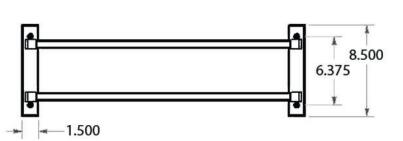

# 1012-24BP PREFERRED TOWEL SHELF WITH 1 BAR

## **MODERN TOWEL SHELF**

NO ASSEMBLY IS REQUIRED THE TOWEL SHELF COMES COMPLETELY

PART NUMBERS FINISH

1012-24BP BRIGHT POLISHED

1012-24BN BRUSHED NICKEL