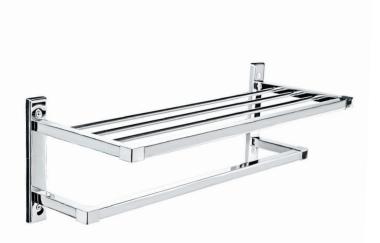

# 1012-24BP PREFERRED TOWEL SHELF WITH 1 BAR

## **MODERN TOWEL SHELF**

NO ASSEMBLY IS REQUIRED THE TOWEL SHELF COMES COMPLETELY

PART NUMBERS FINISH

1012-24BP BRIGHT POLISHED

1012-24BN BRUSHED NICKEL

#### ASSEMBLED

- SUPERIOR STRONG DESIGN
- SAVES 95% OF INSTALLATION LABOR

### HARDWARE INCLUDED

- FULLY ASSEMBLED 304 STAINLESS STEEL TOWEL SHELF 1
- STAINLESS STEEL WALL SCREWS 4
- WALL ANCHORS 4