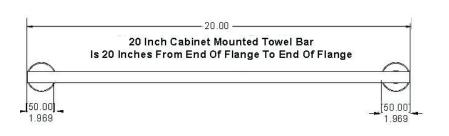

# **CABINET MOUNTED TOWEL BAR SIZE IS DETERMINED** BY THE END OF FLANGE TO END OF FLANGE