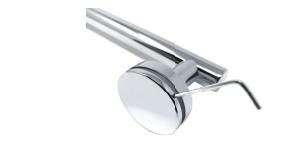

## **INSTALLATION:**

Insert decorative mount screw through .50in hole in cabinet. Thread into post and tighten firmly with provided tightening lever. (Do not over tighten)

# HARDWARE INCLUDED

- 304 STAINLESS STEEL TOWEL BAR 1
- ZINC DIE-CAST DECORATIVE MOUNT SCREW COVER 2
- ZINC DIE-CAST COVER FLANGES 2
- SILICON GRIP/SEAL WASHERS 4
- TIGHTENING LEVER 1