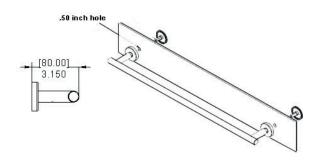

# **CABINET MOUNTED TOWEL BAR SIZE IS DETERMINED** BY THE END OF FLANGE TO END OF FLANGE

## **INSTALLATION:**

Insert decorative mount screw through .50in hole in cabinet. Thread into post and tighten firmly with provided tightening lever. (Do not over tighten)