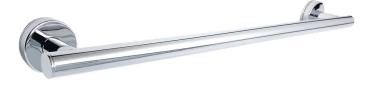

# **CABINET MOUNT TOWEL BAR**

# STRONG MODERN CONSTRUCTION

SUPERIOR STRONG MOUNTING SYSTEM

SILICONE WATERPROOFING GASKET

WELDED MITERED CORNERS

SIMPLE STYLING