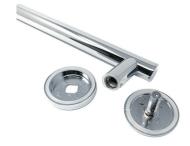

# HARDWARE INCLUDED

- 304 STAINLESS STEEL TOWEL BAR 1
- ZINC DIE-CAST DECORATIVE MOUNT SCREW COVER 2
- ZINC DIE-CAST COVER FLANGES 2
- SILICON GRIP/SEAL WASHERS 4
- TIGHTENING LEVER 1