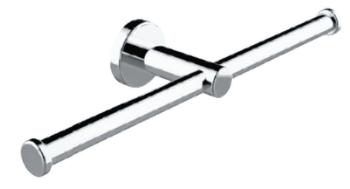

# 2000 ANELLO COLLECTION DOUBLE TOILET PAPER HOLDER

MODERN TRANSITIONAL

## **DOUBLE TOILET PAPER HOLDER**

304 STAINLESS STEEL BAR

MODERN STYLING SIMPLY FUNCTIONAL

SUPERIOR STRONG MOUNTING SYSTEM

TWO SCREWS INCLUDED FOR A STRONG SECURE INSTALLATION

#### HARDWARE INCLUDED

- 304 STAINLESS STEEL TOILET PAPER BAR 1
- ZINC DIE-CAST POST AND FLANGE 1
- ZINC DIE-CAST CAPS 2
- ALUMINUM WALL MOUNTING BRACKETS 1
- STAINLESS STEEL MOUNTING HARDWARE AND WALL ANCHORS INCLUDED