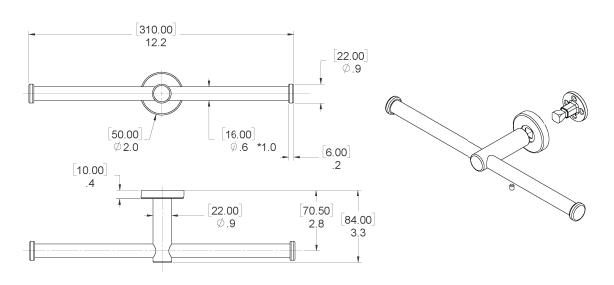

#### **INSTALLATION:**

Attach mounting bracket to wall with mounting screws. Slide flange and post over bracket and tighten set screw. Our mounting brackets are designed with horizontal and vertical adjustability to insure a proper level fit.

#### WOOD BLOCKING IS THE PREFERRED METHOD OF INSTALLATION

Limited Warranty: