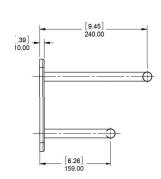

#### **WALL MOUNTED**

#### **WOOD BLOCKING IS THE PREFERRED METHOD OF INSTALLATION**