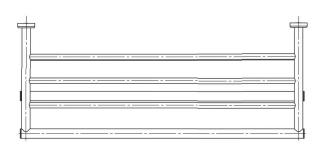

## **INSTALLATION:**

Step 1 - Remove from package and rotate clockwise until shelf and bar are perpendicular to one another.

Step 2 - Attach shelf to wall using the provided stainless steel screws.