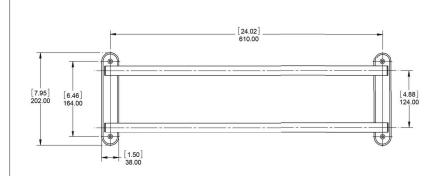

## **ROUND TOWEL SHELF WITH 1 BAR**

NO ASSEMBLY IS REQUIRED THE TOWEL SHELF COMES COMPLETELY ASSEMBLED

3012-24вР

FINISH

PART NUMBERS

BRIGHT POLISHED

- SUPERIOR STRONG DESIGN
- SAVES 95% OF INSTALLATION LABOR

### HARDWARE INCLUDED

- FULLY ASSEMBLED 304 STAINLESS STEEL TOWEL SHELF 1
- STAINLESS STEEL WALL SCREWS 4
- WALL ANCHORS 4