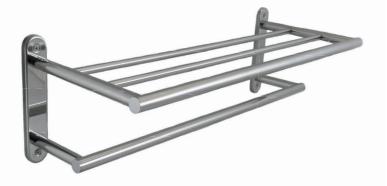

# 3000 PREFERRED **TOWEL SHELF WITH 1 BAR**

UPDATED TRADITIONAL STYLING

## **ROUND TOWEL SHELF WITH 1 BAR**

NO ASSEMBLY IS REQUIRED THE TOWEL SHELF COMES COMPLETELY ASSEMBLED

3012-24вР

FINISH

PART NUMBERS

BRIGHT POLISHED

- SUPERIOR STRONG DESIGN
- SAVES 95% OF INSTALLATION LABOR