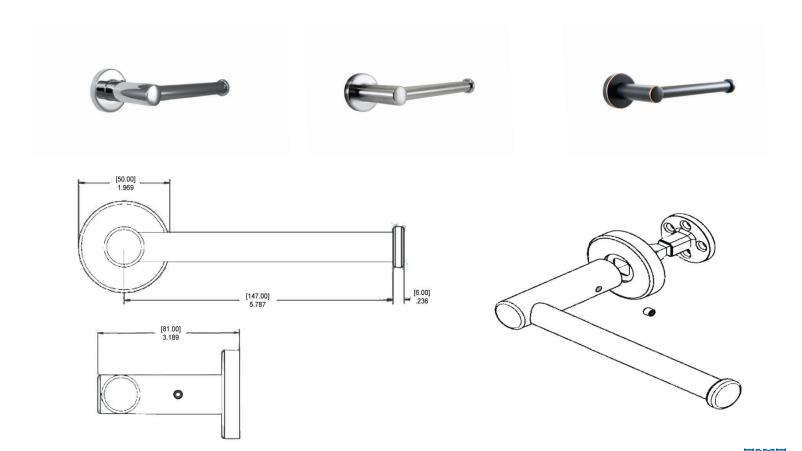

FINISH

POLISHED CHROME

BRUSHED NICKEL

OIL RUBBED BRONZE

PART NUMBERS

2008-рс

2008-BN

2008-ORB

## **MODERN EUROPEAN TOILET PAPER HOLDER**

- MODERN STYLING
- SUPERIOR STRONG MOUNTING SYSTEM
- TWO SCREWS INCLUDED FOR A STRONG SECURE INSTALLATION

### HARDWARE INCLUDED

- 304 STAINLESS STEEL TOILET PAPER BAR 1
- ZINC DIE-CAST POST AND FLANGE 1
- STAINLESS STEEL MOUNTING HARDWARE AND WALL ANCHORS INCLUDED

## **INSTALLATION:**

Attach mounting bracket to wall with mounting screws. Slide flange and post over bracket and tighten set screw. Our mounting brackets are designed with horizontal and vertical adjustability to insure a proper level fit.