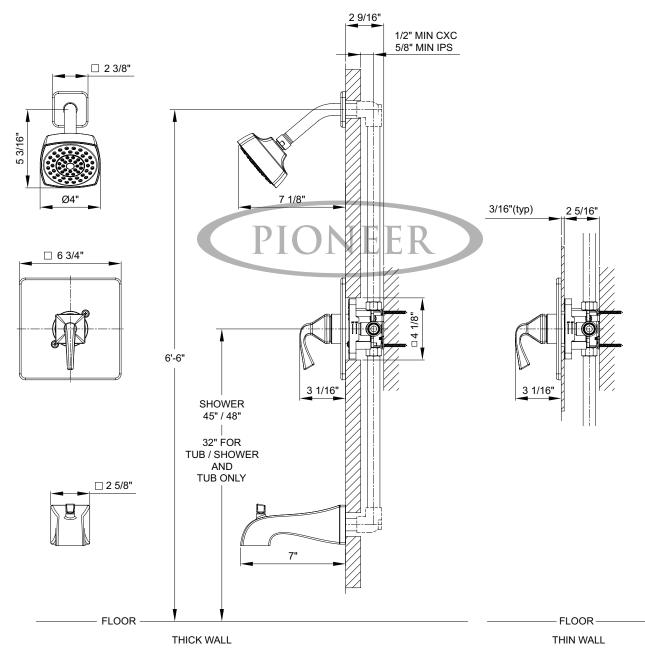

## Single Handle Tub and Shower Trim Set

- Metal Lever Handle
- Ceramic Disc Cartridge with Temperature Limit Cap
- · Single Function 4" Square Showerhead
- Shower Arm and Flange
- Extended Combo 1/2" IPS/Slip-On Diverter Tub Spout With Escutcheon
- With 1.75 GPM Flow Rate
- For Use with V-2300B Or V-2400B Series Valves -Valve not included

Finish Options: Chrome-Default Brushed Nickel-BN Matte Black-MB Brushed Gold-BG

\*For other finishes and flow rates offered, please visit our website, email an inquiry to sales@pioneerind.com or contact our sales at 800-338-9468