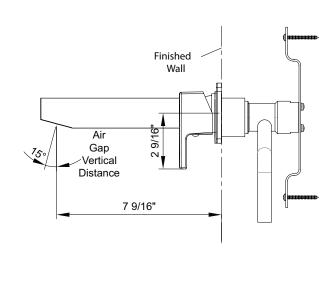

## Single Handle Lavatory Wall Mount Vessel Filler/Roman Tub Set

- Metal Lever Handle
- 7-9/16" Reach
- Ceramic Disc Cartridge with Temperature Limit Cap
- 2-Hole 4" Installation
- · Includes Valve With Mounting Plate
- With 1.2 GPM Flow Rate for Lavatory Vessel Filler and Full Flow Streamer For Roman Tub Filler