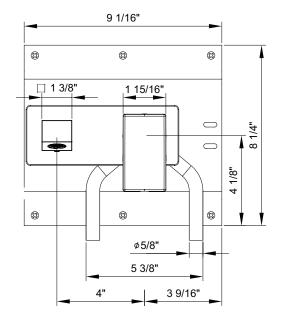

## Single Handle Lavatory Wall Mount Vessel Filler/Roman Tub Set

- Metal Lever Handle
- 7-9/16" Reach
- Ceramic Disc Cartridge with Temperature Limit Cap
- 2-Hole 4" Installation
- · Includes Valve With Mounting Plate
- With 1.2 GPM Flow Rate for Lavatory Vessel Filler and Full Flow Streamer For Roman Tub Filler