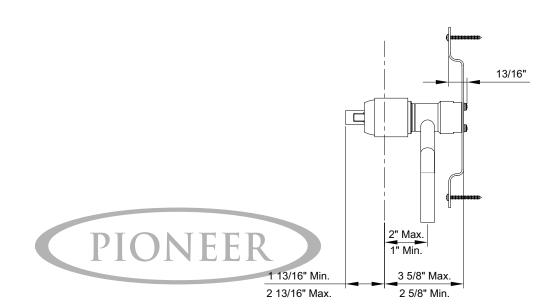

## Single Handle Lavatory Wall Mount Vessel Filler/Roman Tub Set

- Metal Lever Handle
- 7-9/16" Reach
- Ceramic Disc Cartridge with Temperature Limit Cap
- 2-Hole 4" Installation
- · Includes Valve With Mounting Plate
- With 1.2 GPM Flow Rate for Lavatory Vessel Filler and Full Flow Streamer For Roman Tub Filler