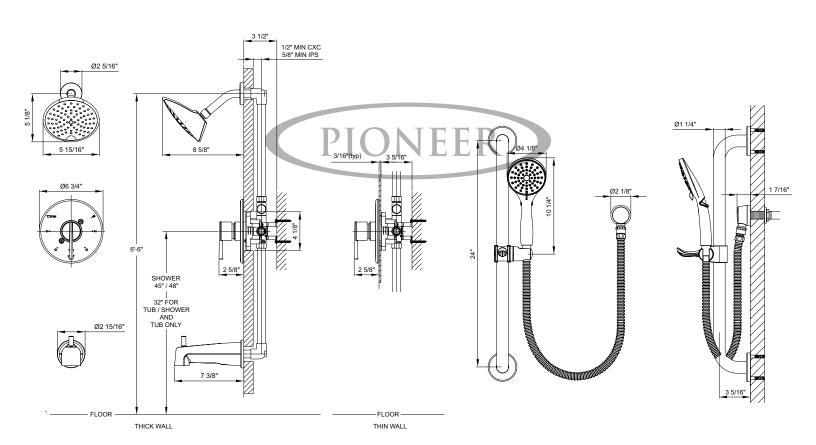

## Single Handle Tub and Shower Trim Set

- Metal Lever Handle
- Single Function 6" Diameter Rain Showerhead -1.75 GPM Flow Rate
- Shower Arm and Flange
- Combo 1/2" IPS/Slip-On Dvr. Tub Spout With Escutcheon, 7" Spout Reach
  For Use with V-2500B - Valves not included
- Three Functions Handheld Showerhead W/Non-Positive Shut Off-1.75 GPM With 60" Stainless

Steel Flex Hose

24" Grab/Slide Bar And Brass Drop Ell with Vacuum Breaker

> \*For other finishes and flow rates offered, please visit our website, email an inquiry to sales@pioneerind.com or contact our sales at 800-338-9468