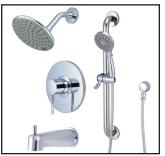

## Single Handle Tub and Shower Trim Set

- Metal Lever Handle
- Single Function 6" Diameter Rain Showerhead -1.75 GPM Flow Rate
- Shower Arm and Flange
- Combo 1/2" IPS/Slip-On Dvr. Tub Spout With Escutcheon, 7" Spout Reach
  For Use with V-2500B - Valves not included
- Three Functions Handheld Showerhead W/Non-Positive Shut Off-1.75 GPM With 60" Stainless

Steel Flex Hose

24" Grab/Slide Bar And Brass Drop Ell with Vacuum Breaker

> \*For other finishes and flow rates offered, please visit our website, email an inquiry to sales@pioneerind.com or contact our sales at 800-338-9468