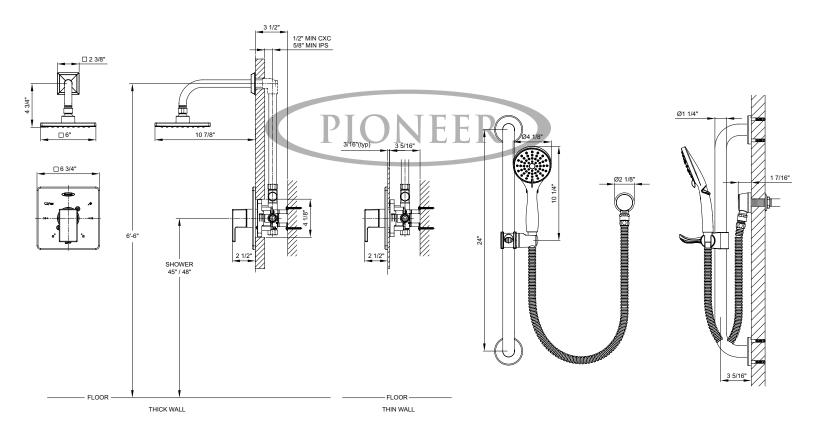

## Single Handle Shower Trim Set W/Handheld

- Metal Lever Handle
- Single Function 6" Square Showerhead 1.75 GPM Flow Rate
- 8-7/8" L Shape Shower Arm And Shower Arm Flange
- For Use with V-2500B Valves not included
- Three Functions Handheld Showerhead W/Non-Positive Shut Off-1.75 GPM With 60" Stainless Steel Flex Hose

 24" Grab/Slide Bar And Brass Drop Ell with Vacuum Breaker