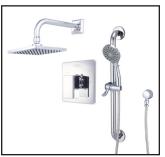

## Single Handle Shower Trim Set W/Handheld

- Metal Lever Handle
- Single Function 6" Square Showerhead 1.75 GPM Flow Rate
- 8-7/8" L Shape Shower Arm And Shower Arm Flange
- For Use with V-2500B Valves not included
- Three Functions Handheld Showerhead W/Non-Positive Shut Off-1.75 GPM With 60" Stainless Steel Flex Hose

 24" Grab/Slide Bar And Brass Drop Ell with Vacuum Breaker