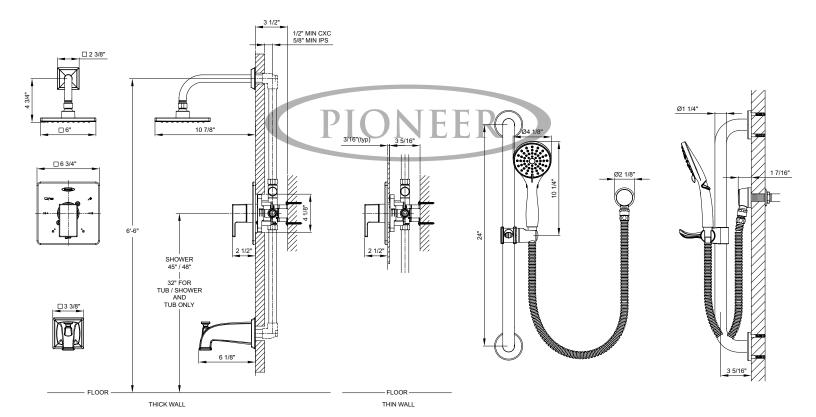

## Single Handle Tub/Shower Trim Set W/Handheld

- Metal Lever Handle
- Single Function 6" Square Showerhead 1.75 GPM Flow Rate
- 8-7/8" L Shape Shower Arm And Shower Arm Flange
- Combo 1/2" IPS/Slip-On Diverter Tub Spout With Escutcheon
- For Use with V-2500B Valves not included
- · Three Functions Handheld Showerhead W/Non-

\*For other finishes and flow rates offered,

sales at 800-338-9468

please visit our website, email an inquiry

to sales@pioneerind.com or contact our

Positive Shut Off-1.75 GPM With 60" Stainless

24" Grab/Slide Bar And Brass Drop Ell with Vacuum

Steel Flex Hose

Breaker