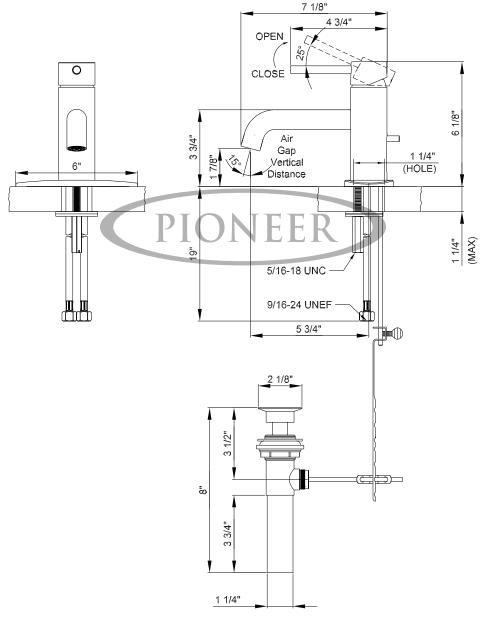

## **Single Handle Lavatory Faucet**

- Metal Lever Handle
- · Bent Nose Spout
- 5-3/4" Reach, 1-7/8" from Deck to Aerator
- Ceramic Disc Cartridge with Temperature Limit Cap
- 1 or 3-Hole 4" Installation With Deck Cover Plate
- · Brass Pop-Up Drain Assembly
- Easy-Install 18" Flex Supply Lines With 3/8" Connections
- With 1.2 GPM Flow Rate