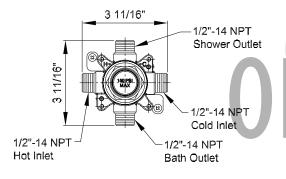

## Single Handle Tub/Shower Pressure Balancing Valve

- · Combo CXC and IPS Inlet and Outlet
- Pressure Balancing Cartridge Ships with Trims
- Stainless Steel Mounting Bracket
- Test Cap allows Pressure Testing 150 PSI Max
- Square Mud Guard with Leveler allows right angle cuts
- Thin or Thick Wall Mounting
- · Back to Back Installation