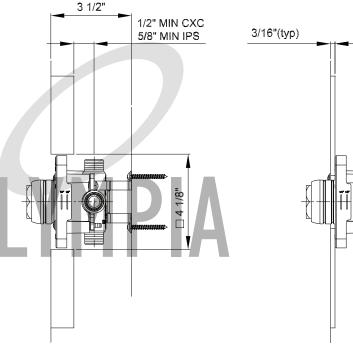

THICK WALL THIN WALL

Note: Valve can be tested When Test Cap installed with air (150 PSI) or water (150 PSI).

Note: Cartridge operational at pressures 20 PSI to 100 PSI.