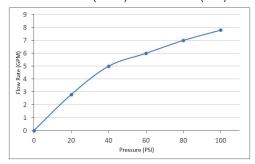

Olympia products are engineered and manufactured to meet the following standards and codes :

ASME A112.18.1/ CSA B125.16 ASSE 1016 IAPMO LISTED

V-2400B Flow Rate (GPM) Vs Pressure (PSI) For Tub Port\*

\*Note: This information is provided for reference only. Actual Flow Rate may vary depending on installation and inlet pressures.