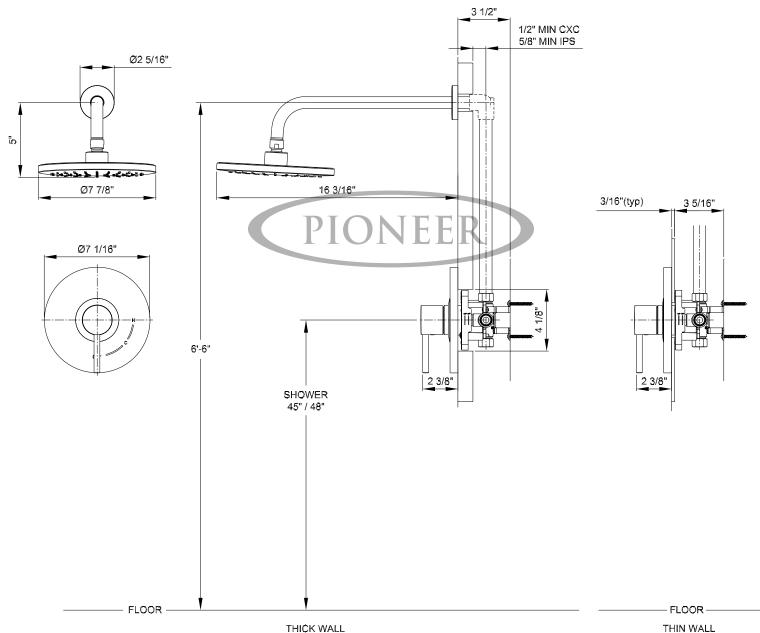

## T-4MT315 Motegi Series

## Single Handle Shower Trim Set

- Metal Lever Handle
- Ceramic Disc Cartridge with Temperature Limit Cap
- Single Function 8" Diameter Rain Showerhead
- 15" L Shape Shower Arm And Shower Arm Flange
- With 1.75 GPM Flow Rate
- For Use with V-2300B Or V-2400B Series Valves -Valve not included