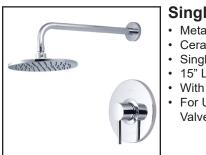

## T-4MT315 Motegi Series

## Single Handle Shower Trim Set

- Metal Lever Handle
- Ceramic Disc Cartridge with Temperature Limit Cap
- Single Function 8" Diameter Rain Showerhead
- 15" L Shape Shower Arm And Shower Arm Flange
- With 1.75 GPM Flow Rate
- For Use with V-2300B Or V-2400B Series Valves -Valve not included