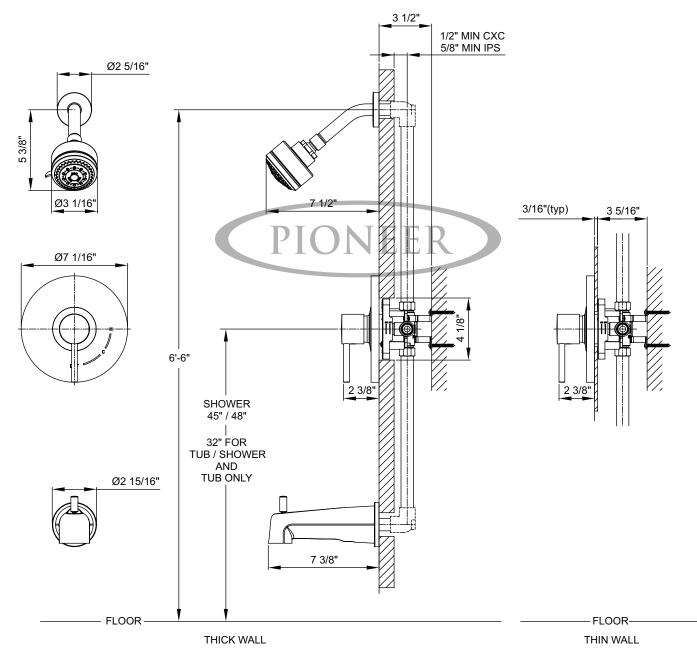

## Single Handle Tub and Shower Trim Set

- Metal Lever Handle
- · Ceramic Disc Cartridge with Temperature Limit Cap
- · Five Function 3" Diameter Showerhead
- · Shower Arm and Flange
- Combo 1/2" IPS/Slip-On Dvr. Tub Spout With Escutcheon, 7" Spout Reach
- With 1.75 GPM Flow Rate
- For Use with V-2300B Or V-2400B Series Valves -Valve not included