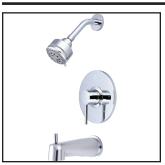

## Single Handle Tub and Shower Trim Set

- Metal Lever Handle
- · Ceramic Disc Cartridge with Temperature Limit Cap
- · Five Function 3" Diameter Showerhead
- · Shower Arm and Flange
- Combo 1/2" IPS/Slip-On Dvr. Tub Spout With Escutcheon, 7" Spout Reach
- With 1.75 GPM Flow Rate
- For Use with V-2300B Or V-2400B Series Valves -Valve not included