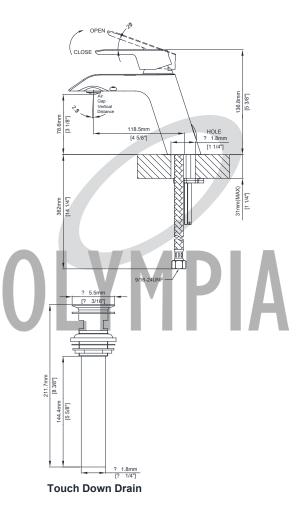

# L-6033 SHOWN

Model #

L-6033

|     | Da |
|-----|----|
| ADA | Ŀ, |

Features

| Specific Features: |  |
|--------------------|--|
| Project Name:      |  |
| Submitted For:     |  |
| Date:              |  |
|                    |  |

Lever Handle

- 4-5/8" Reach, 3-1/8" From Deck to Aerator
- Ceramic Disc Cartridge
- 1-Hole Installation .
- •
- Push Down Drain With Overflow Easy-Install 18" Flex Supply Lines With 3/8" Connections
- With 1.2 GPM Flow Rate