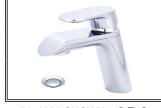

# L-6033 SHOWN

Model #

L-6033

|     | Da |
|-----|----|
| ADA | Ŀ, |

Features

| Specific Features: |  |
|--------------------|--|
| Project Name:      |  |
| Submitted For:     |  |
| Date:              |  |
|                    |  |

Lever Handle

- 4-5/8" Reach, 3-1/8" From Deck to Aerator
- Ceramic Disc Cartridge
- 1-Hole Installation .
- •
- Push Down Drain With Overflow Easy-Install 18" Flex Supply Lines With 3/8" Connections
- With 1.2 GPM Flow Rate