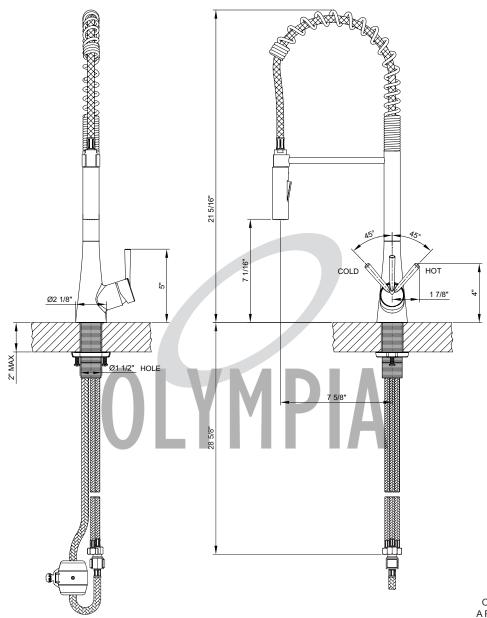

## Single Handle Pre-Rinse Spring Pull-Down **Kitchen Faucet**

Model #: Specific Features: Project Name: Submitted For: Date:

Lever Handle

Pull-Down Head with 2 Spray Patterns Swivel 360 7-5/8" Reach, 7" from Deck to Aerator, 21-1/4"

Overall Height

Ceramic Disc Cartridge

1 or 3-Hole 8" Installation

Spring Style Spout Swivels 360

Easy-Install 30" Flex Supply Lines With 3/8" Connections

With 1.8 GPM Flow Rate

Quick Connect Spray Head Hose and Weight,

Easy-install mounting nut · Deck Cover Plate Included