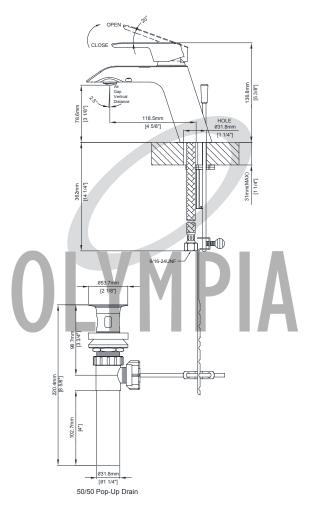

## **Single Handle Lavatory Faucet**

Model #: Specific Features:

Project Name: Submitted For: Lever Handle

4-5/8" Reach, 3-1/8" From Deck to Aerator

Ceramic Disc Cartridge

1-Hole Installation

50/50 Pop-Up Drain Assembly

Easy-Install 18" Flex Supply Lines With 3/8" Con-

nections · With 1.2 GPM Flow Rate

#L-6030 SHOWN ADA

| Model #   | Features | Finish |  |
|-----------|----------|--------|--|
| L-6030    |          | СР     |  |
| L-6030-BN |          | PVD BN |  |
| L-6030-MB |          | МВ     |  |