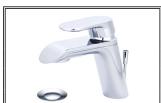

## **Single Handle Lavatory Faucet**

Model #: Specific Features:

Project Name: Submitted For: Lever Handle

4-5/8" Reach, 3-1/8" From Deck to Aerator

Ceramic Disc Cartridge

1-Hole Installation

50/50 Pop-Up Drain Assembly

Easy-Install 18" Flex Supply Lines With 3/8" Con-

nections · With 1.2 GPM Flow Rate

#L-6030 SHOWN ADA

| Model #   | Features | Finish |  |
|-----------|----------|--------|--|
| L-6030    |          | СР     |  |
| L-6030-BN |          | PVD BN |  |
| L-6030-MB |          | МВ     |  |