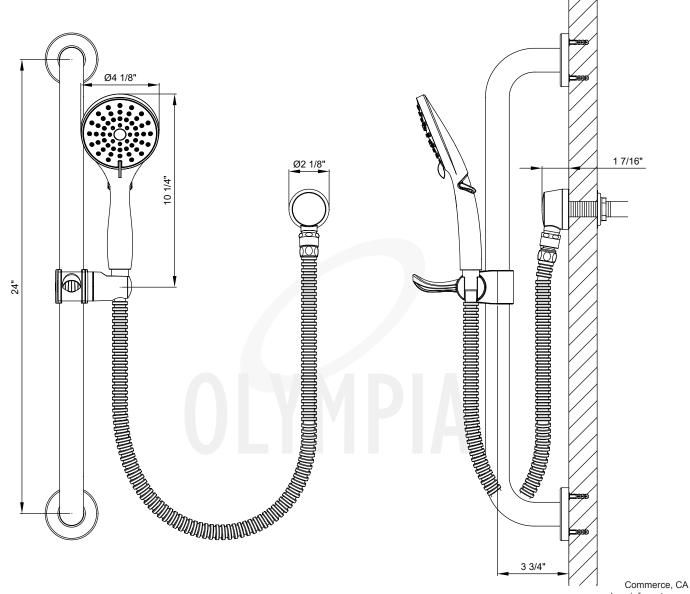

## Handheld Shower Set with Grab / Slide Bar

# P-4440 SHOWN

Model #:
Specific Features:

Project Name:

Submitted For:

Date:

- Three Functions Handheld Showerhead W/Non-Positive/Shut Off
- 24" Grab / Slide Bar with Mounts
- 60" Stainless Steel Flex Hose
- · Brass Drop Ell with Vacuum Breaker
- With 1.75 GPM Flow Rate
- Valve Sold Separately