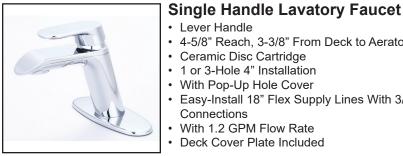

## Olympia Faucets VALUE FOR BUILDERS

Connections

With 1.2 GPM Flow Rate **Deck Cover Plate Included** 

4-5/8" Reach, 3-3/8" From Deck to Aerator

Easy-Install 18" Flex Supply Lines With 3/8"