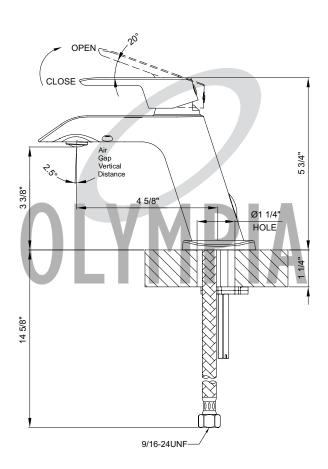

# L-6031-WD SHOWN

Model #:

Specific Features:

Project Name:

Submitted For:

Date:

Lever Handle

4-5/8" Reach, 3-1/8" From Deck to Aerator

Ceramic Disc Cartridge

1 or 3-Hole 4" Installation

With Pop-Up Hole Cover

Easy-Install 18" Flex Supply Lines With 3/8" Con-

nections

With 1.2 GPM Flow Rate

· Deck Cover Plate Included

| Model #      | Features | Finish |  |
|--------------|----------|--------|--|
| L-6031-WD    |          | СР     |  |
| L-6031-WD-BN |          | PVD BN |  |