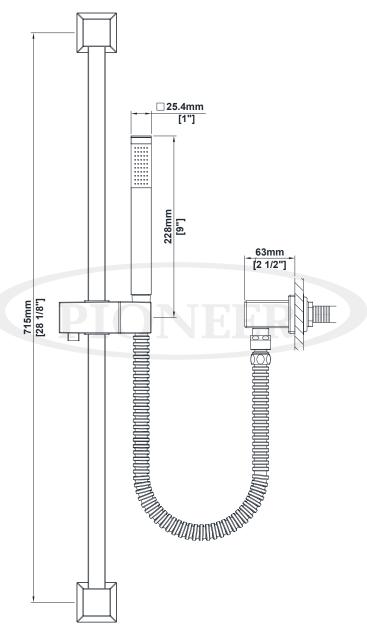

## **Installation Note:**

Please refer to the Installation Guide for complete installation instructions

**Product Diagram** 

DMSP6MO400/REV. 06 2018

Page 2 of 2

## **DESCRIPTION**

- Handheld Shower Set
- Single Function Handheld Showerhead
- 30" Slide Bar with Brass Mounts
- 60" Stainless Steel Flex Hose
- Brass Drop Ell with Vacuum Breaker