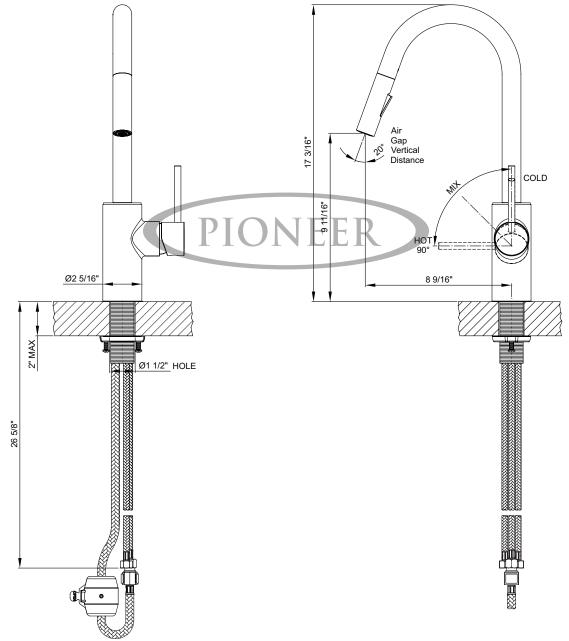

## | Single Handle Pull-Down Kitchen Faucet

- Metal Lever Handle
- Pull-Down Head with 2 Spray Patterns Swivel 360
  Degree With Quick Connect Spray Head Hose
- 8-9/16" Reach, 9-11/16" from Deck to Aerator
- · Ceramic Disc Cartridge
- 1 or 3 Hole 8" Installation With Deck Cover Plate
- Easy-Install 30" Flex Supply Lines With 3/8" Connections
- With 1.5 GPM Flow Rate