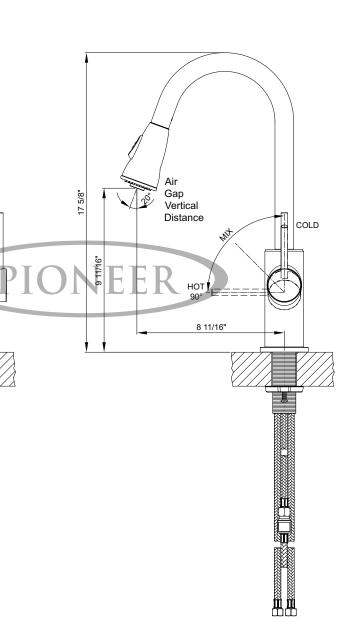

## Single Handle Pull-Down Kitchen Faucet

- · Metal Lever Handle
- Pull-Down Head with 2 Spray Patterns Swivel 360 Degree With Quick Connect Spray Head Hose
- Magnetic Docking Uses a Strong Magnet to Securely Hold the Kitchen Spray Head in Place, Preventing it From Drooping Over Time
- 8-11/16" Reach, 9-11/16" from Deck to Aerator
- Ceramic Disc Cartridge

2 13/16"

1 or 3 Hole 8" Installation With Deck Cover Plate

Connections

With 1.5 GPM Flow Rate

Brushed Gold-BG

Finish Options:

Easy-Install 30" Flex Supply Lines With 3/8"

\*For other finishes and flow rates offered, please visit our website, email an inquiry to sales@pioneerind.com or contact our sales at 800-338-9468